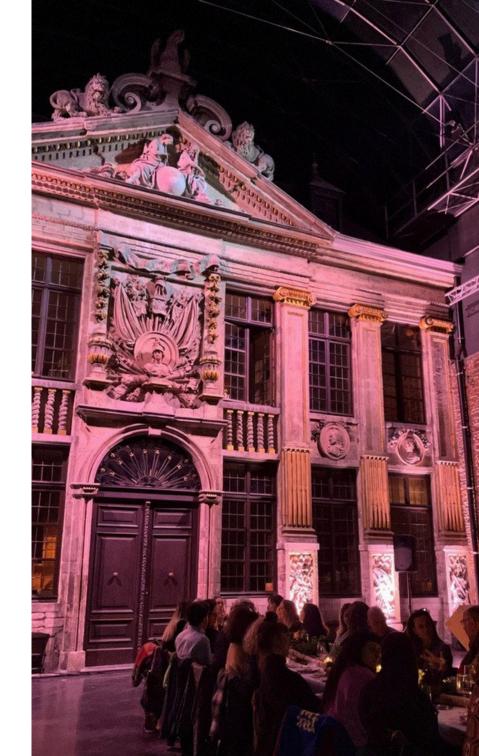

# **ABOUT LA BELLONE**

La Bellone, a unique place in the heart of Brussels. Its sheltered inner courtyard offers a majestic and intimate venue, still little known, making it an ideal site for organizing your events in the capital of Europe.

This magnificent courtyard of 198 sqm can be used for various purposes: conference, product launch, gala, drinks, dinner, press conference, wedding, filming, etc.

We can assist and advise you in organizing your event with the help of our list of partners.









198 m² | 1 200 Max

# La Bellone

Interior | Ground Floor



# **SERVICES:**

#### Included:

- Technical manager (who knows the venue perfectly)
- Sound
- Lighting
- Screens
- Projectors
- Microphones
- Podium
- High-top tables (10)
- Chairs (150)
- Catering tables (5)
- Cleaning package





# Site Map



### **SURFACE & CAPACITY**

|            | Surface (m2) | Conference | Market | Cocktail | Dinner | Concert |
|------------|--------------|------------|--------|----------|--------|---------|
| La Bellone | 198          | 150        | 150    | 200      | 120    | 200     |

# **ACCESS TO THE SITE**

46 Flanders Street, 1000 Brussels



Metro 1 & 5 - Sainte-Catherine

Bus 89, 33, 126, 127, 128

Tram: 3, 4

11aiii. 3, 4

Free Bicycle Parking



Grand Hospice - Pachéco