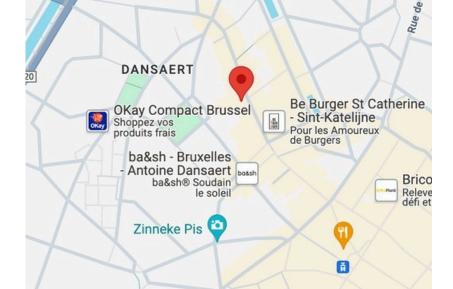

# **ACCESS TO THE SITE**

46 Flanders Street, 1000 Brussels

Metro 1 & 5 - Sainte-Catherine

Bus 89, 33, 126, 127, 128

Tram: 3, 4

11aiii. 3, 4

Free Bicycle Parking

Grand Hospice - Pachéco