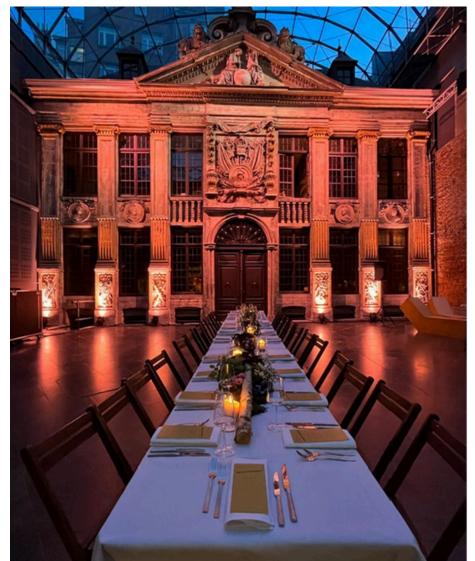

This magnificent courtyard of 198 sqm can be used for various purposes: conference, product launch, gala, drinks, dinner, press conference, wedding, filming, etc.

We can assist and advise you in organizing your event with the help of our list of partners.

### **SURFACE & CAPACITY**

|            | Surface (m2) | Conference | Market | Cocktail | Dinner | Concert |
|------------|--------------|------------|--------|----------|--------|---------|
| La Bellone | 198          | 150        | 150    | 200      | 120    | 200     |