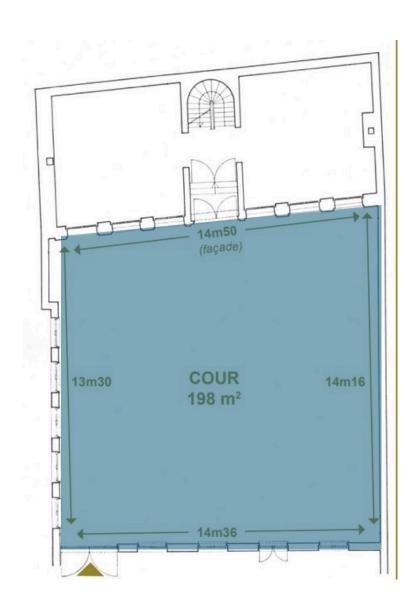

This magnificent courtyard of 198 sqm can be used for various purposes: conference, product launch, gala, drinks, dinner, press conference, wedding, filming, etc.

We can assist and advise you in organizing your event with the help of our list of partners.

198 m² | 1 200 Max

# Site Map