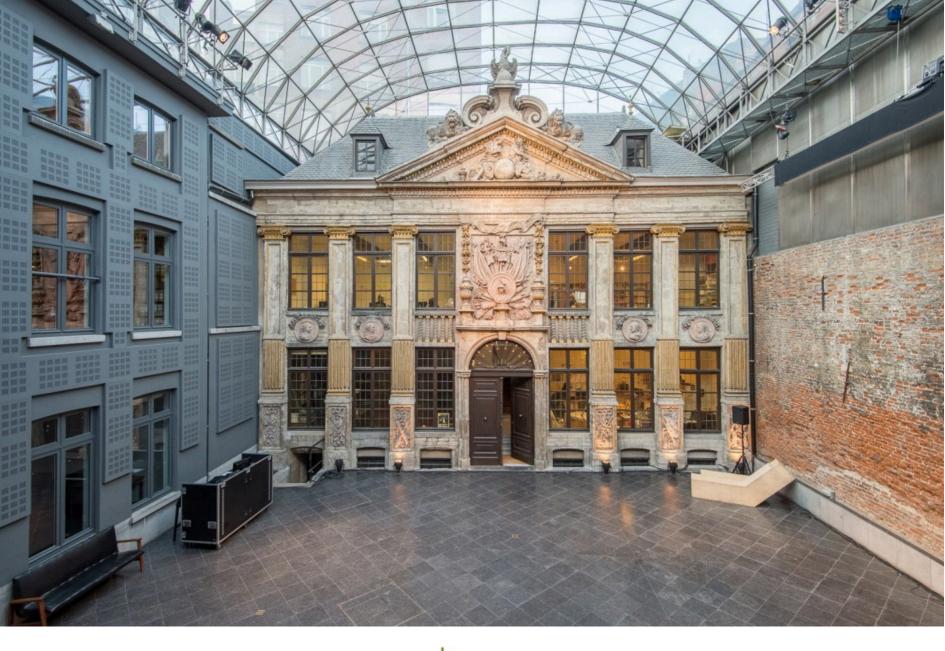

#### **ABOUT LA BELLONE**

La Bellone, a unique place in the heart of Brussels. Its sheltered inner courtyard offers a majestic and intimate venue, still little known, making it an ideal site for organizing your events in the capital of Europe.

This magnificent courtyard of 198 sqm can be used for various purposes: conference, product launch, gala, drinks, dinner, press conference, wedding, filming, etc.

We can assist and advise you in organizing your event with the help of our list of partners.

198 m² | 1 200 Max

# La Bellone

Interior | Ground Floor