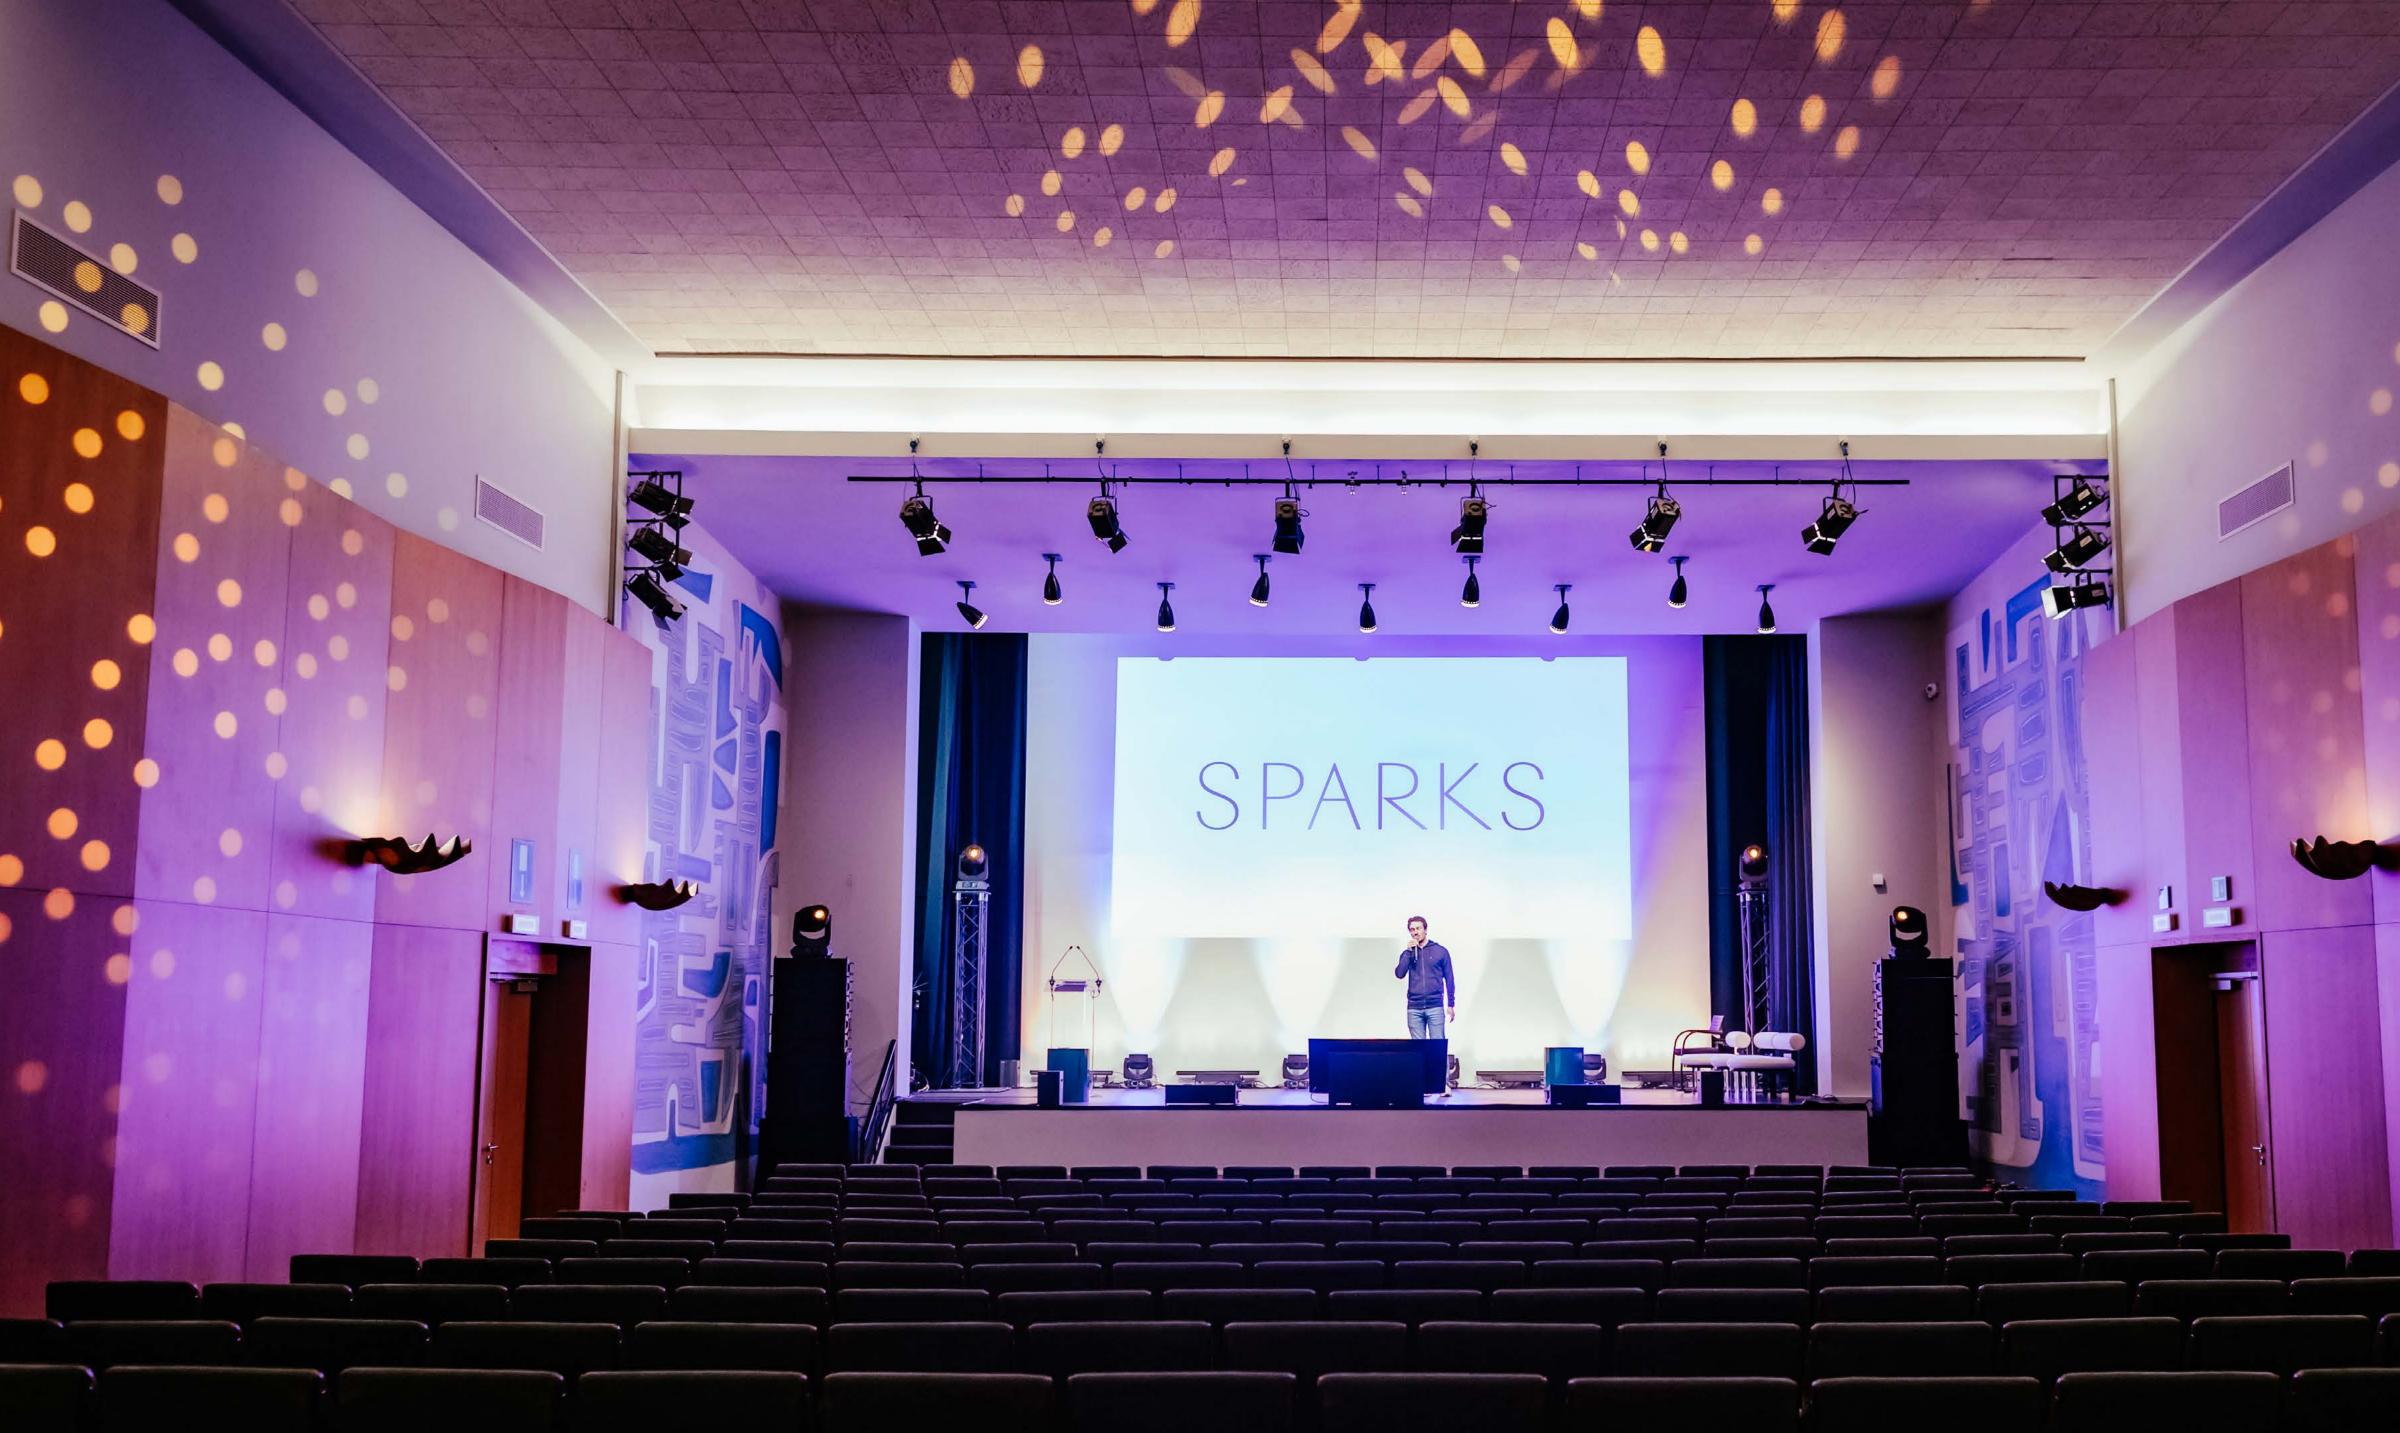

## 01 02 03 The Space

240 seat theater

Restaurant

Lobby and an event space

Rooftop

## 01 02 03 The Space

2500m<sup>2</sup>

Rooms from 2 to 240 guests capacity

14 state of the art meeting rooms

8.Launch pad

| 9 | . B | Bre | ea | 1 |
|---|-----|-----|----|---|
| - | -   | -   | -  |   |

10.Board