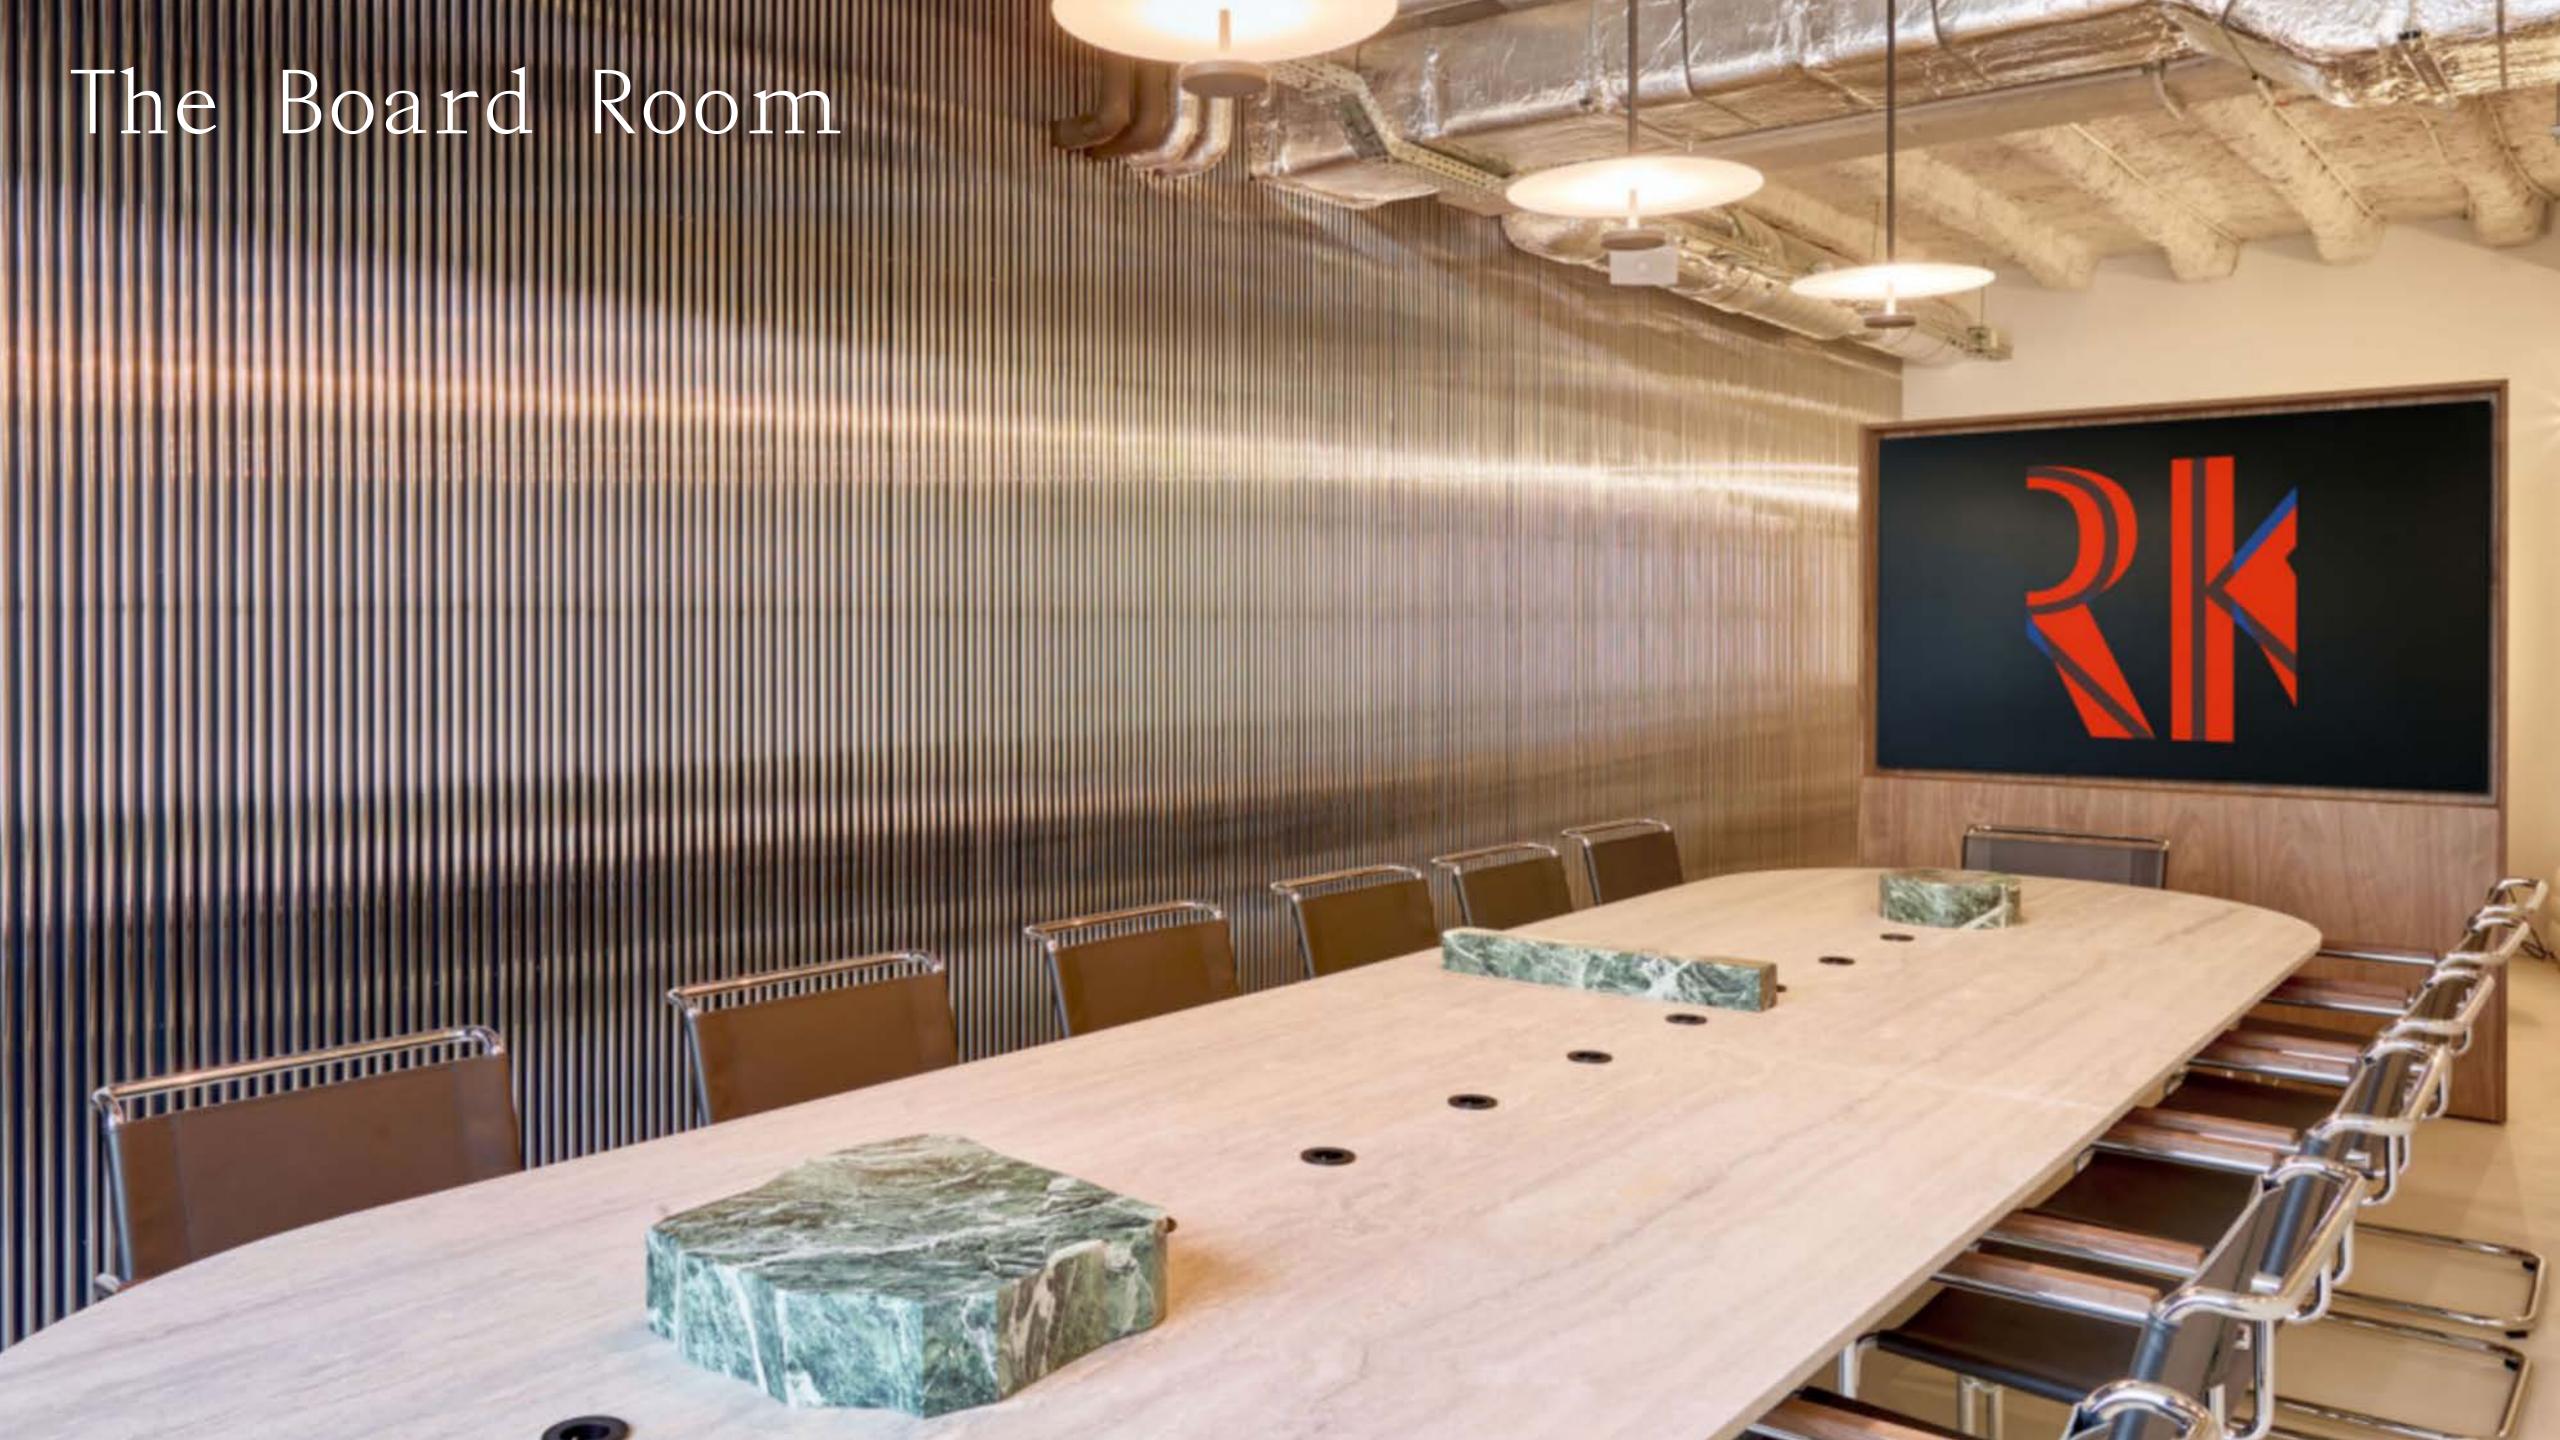

## 01 02 03 The Space

2500m<sup>2</sup>

Rooms from 2 to 240 guests capacity

14 state of the art meeting rooms

8.Launch pad

| 9 | . B | Bre | ea | 1 |
|---|-----|-----|----|---|
| - | -   | -   | -  |   |

10.Board