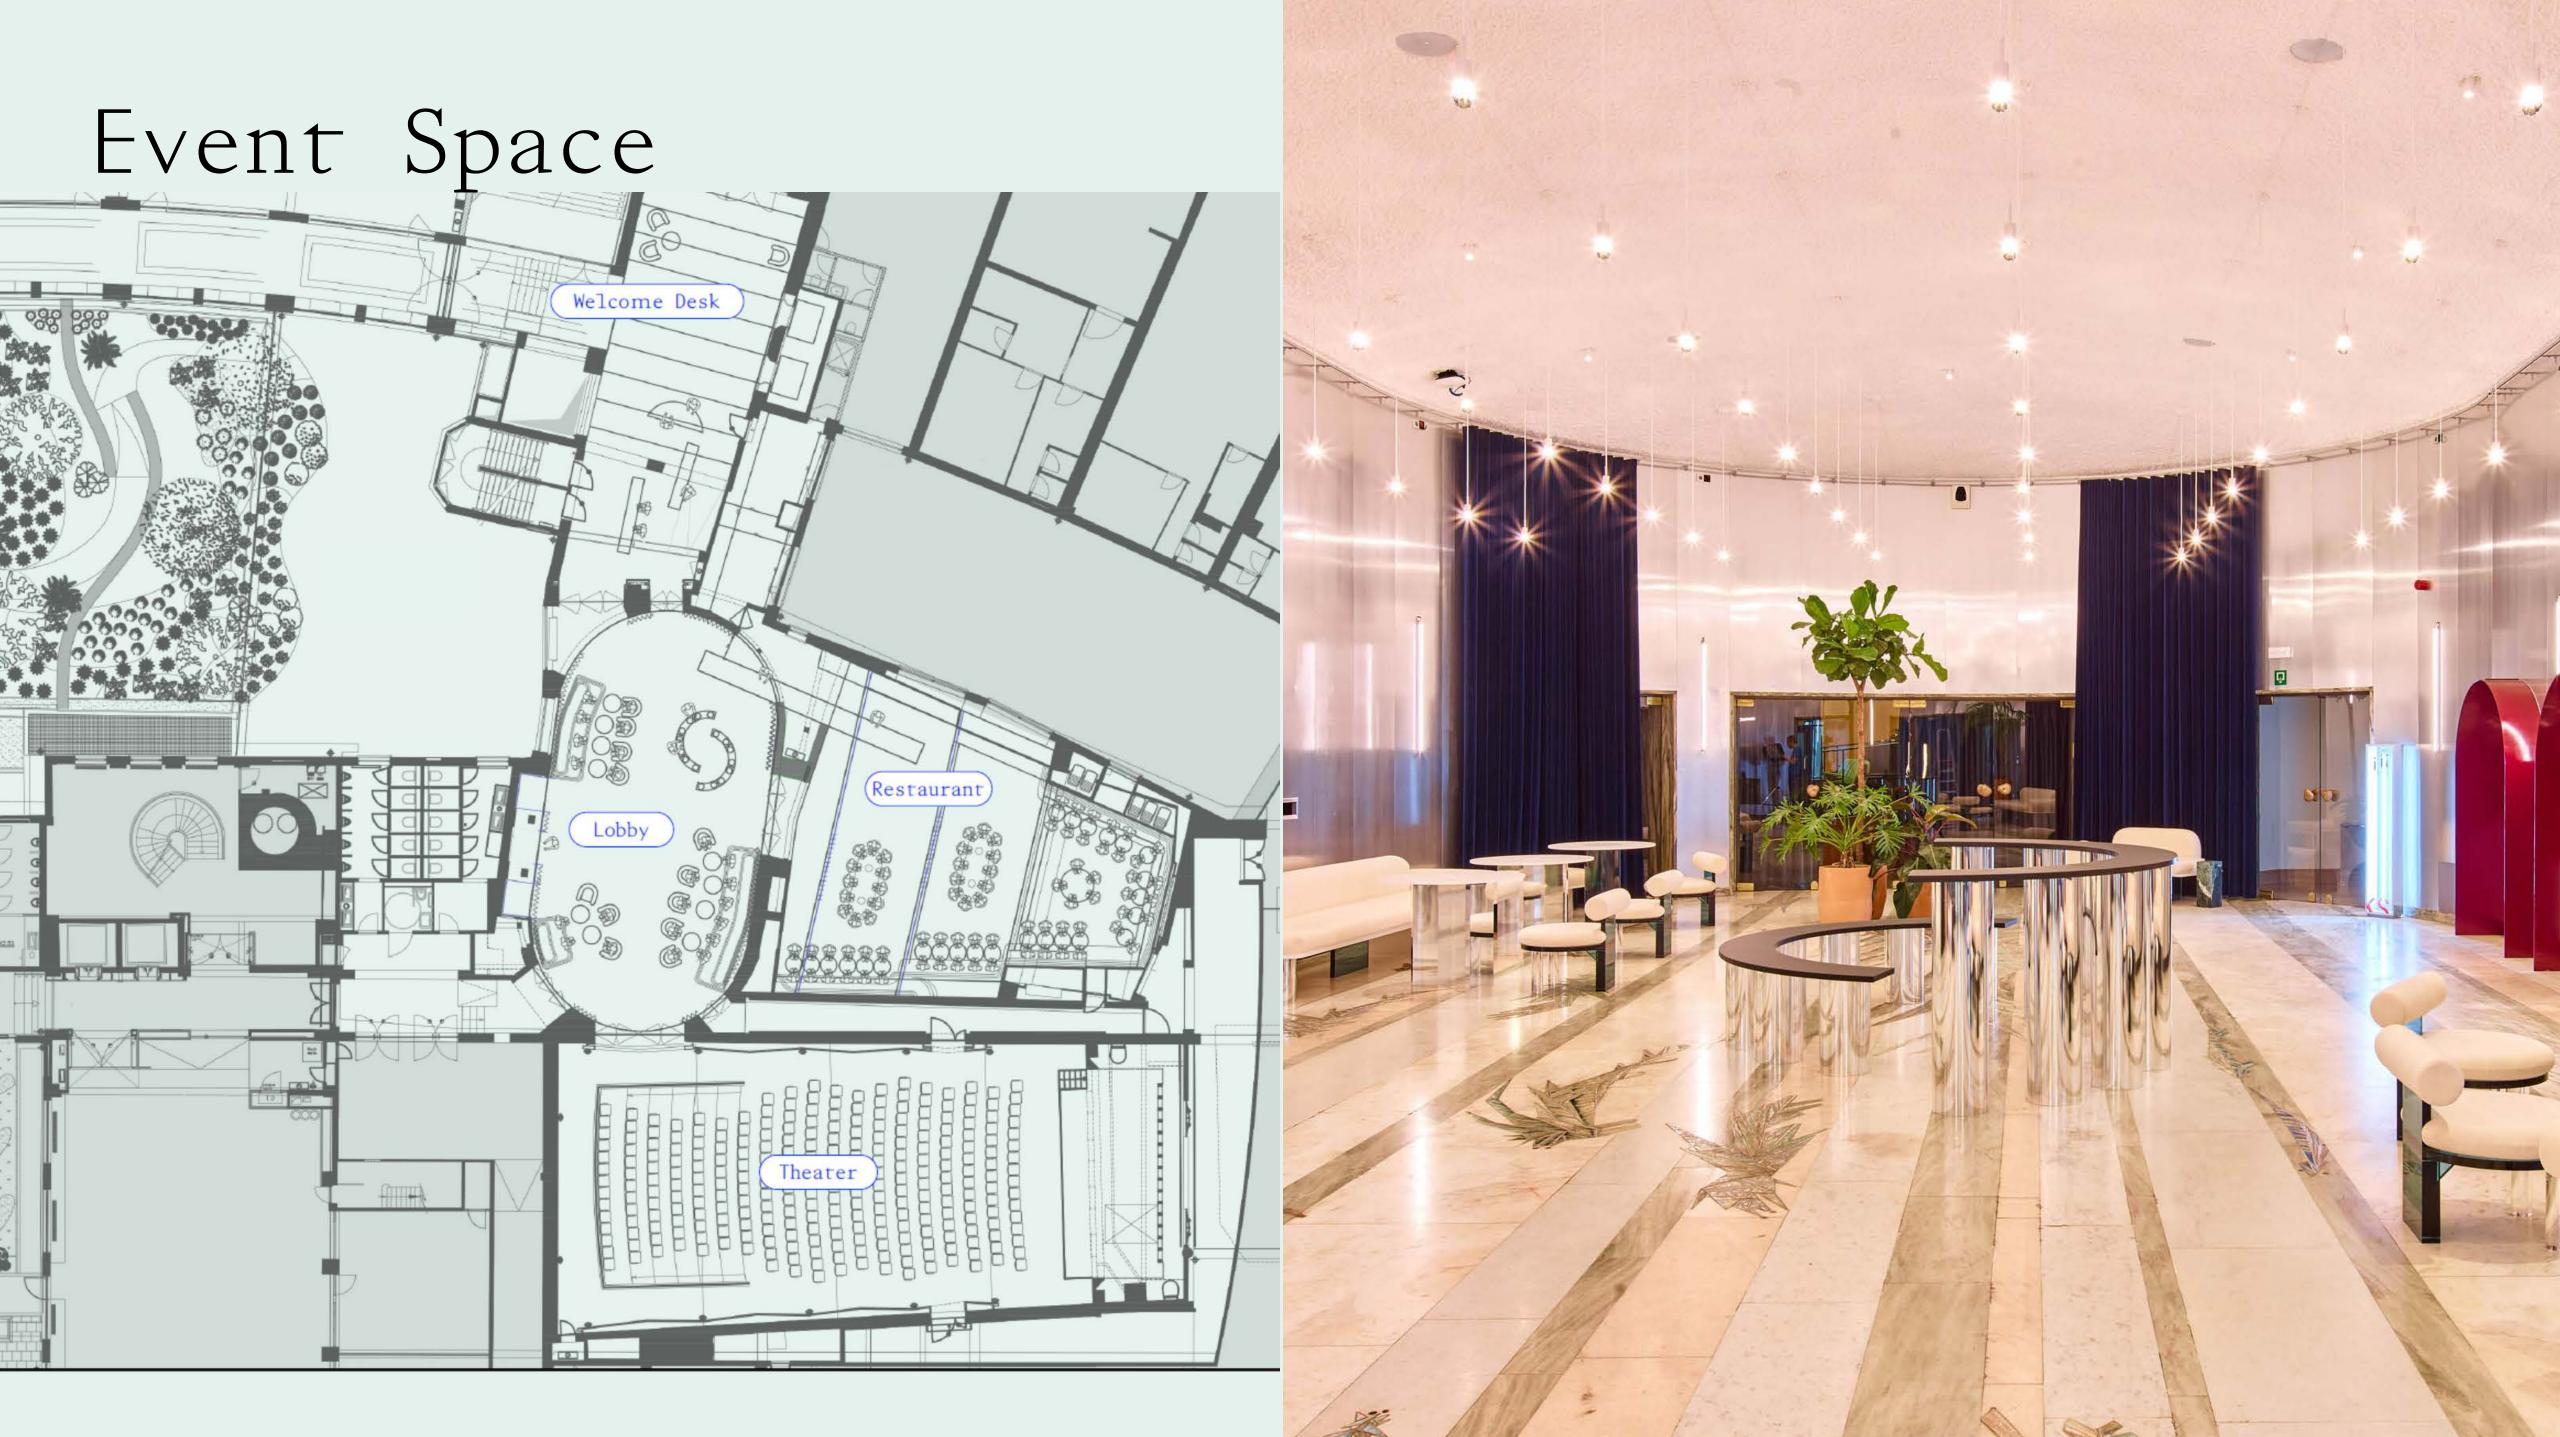

## 01 02 03 The Space

240 seat theater

Restaurant

Lobby and an event space

Rooftop

## 01 02 03 The Space

2500m<sup>2</sup>

Rooms from 2 to 240 guests capacity

14 state of the art meeting rooms

8.Launch pad

| 9 | . B | Bre | ea | 1 |
|---|-----|-----|----|---|
| - | -   | -   | -  |   |

10.Board