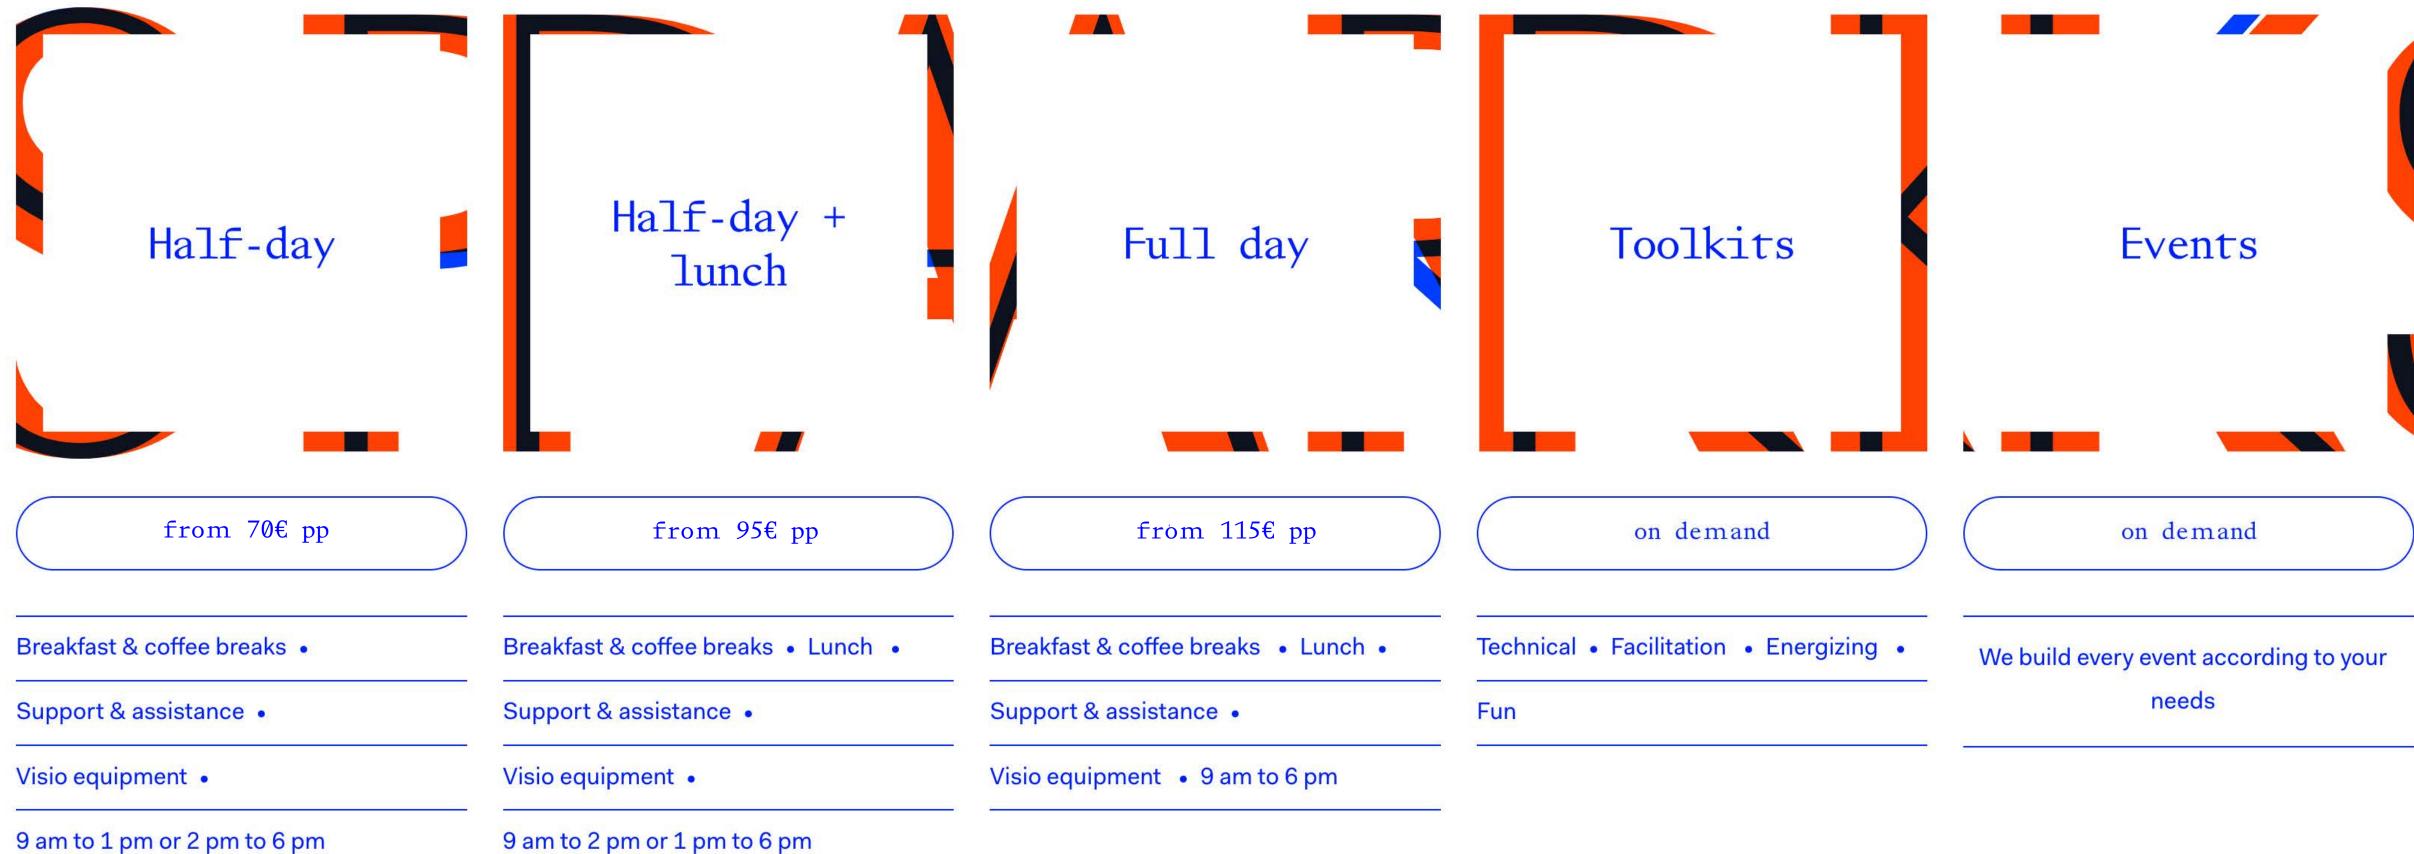

-  |   |

10.Board



#### 01 02 03 Boost your meeting

A good meeting requires much more than a good room and a good sandwich.



#### Technical

Live streaming studio, Visio conferences, Webinars, etc.



#### Energizing

Breathing with focused attention, Energizing your body, etc.



Mediator, Sketchnotor, Facilitator, etc.



Fun

Afterworks, teambuilding, etc.



### 01 02 03 Be accompanied by experts

We're here with a mission.

To stimulate the world's great minds. To offer them the support and structure needed to blast past conventional thinking.





Arnaud Meeting expert





# The meeting playgrounds



## The Pitch Room



## The Pitch Room







### The Balcony



## The Balcony



## The Stage

SHAN VAIS

1

1:0

WITTER ALLER



## The Ritual



















#### Offers



SPARKS





#### Food is our brain's fuel

The food you eat plays an essential role in keeping your focus and energy levels high, allowing you to smash the rest of the day.



#### Afterworks

| Afterwork 30€/pp                                |                                                                                                        | 2 Ho                                  |
|-------------------------------------------------|--------------------------------------------------------------------------------------------------------|---------------------------------------|
| Drinks<br>Food                                  | Belgian Beers, Wines, Flavored<br>Dips, Nuts, Raw vegetables an                                        | <b>,</b>                              |
| Walking Dine