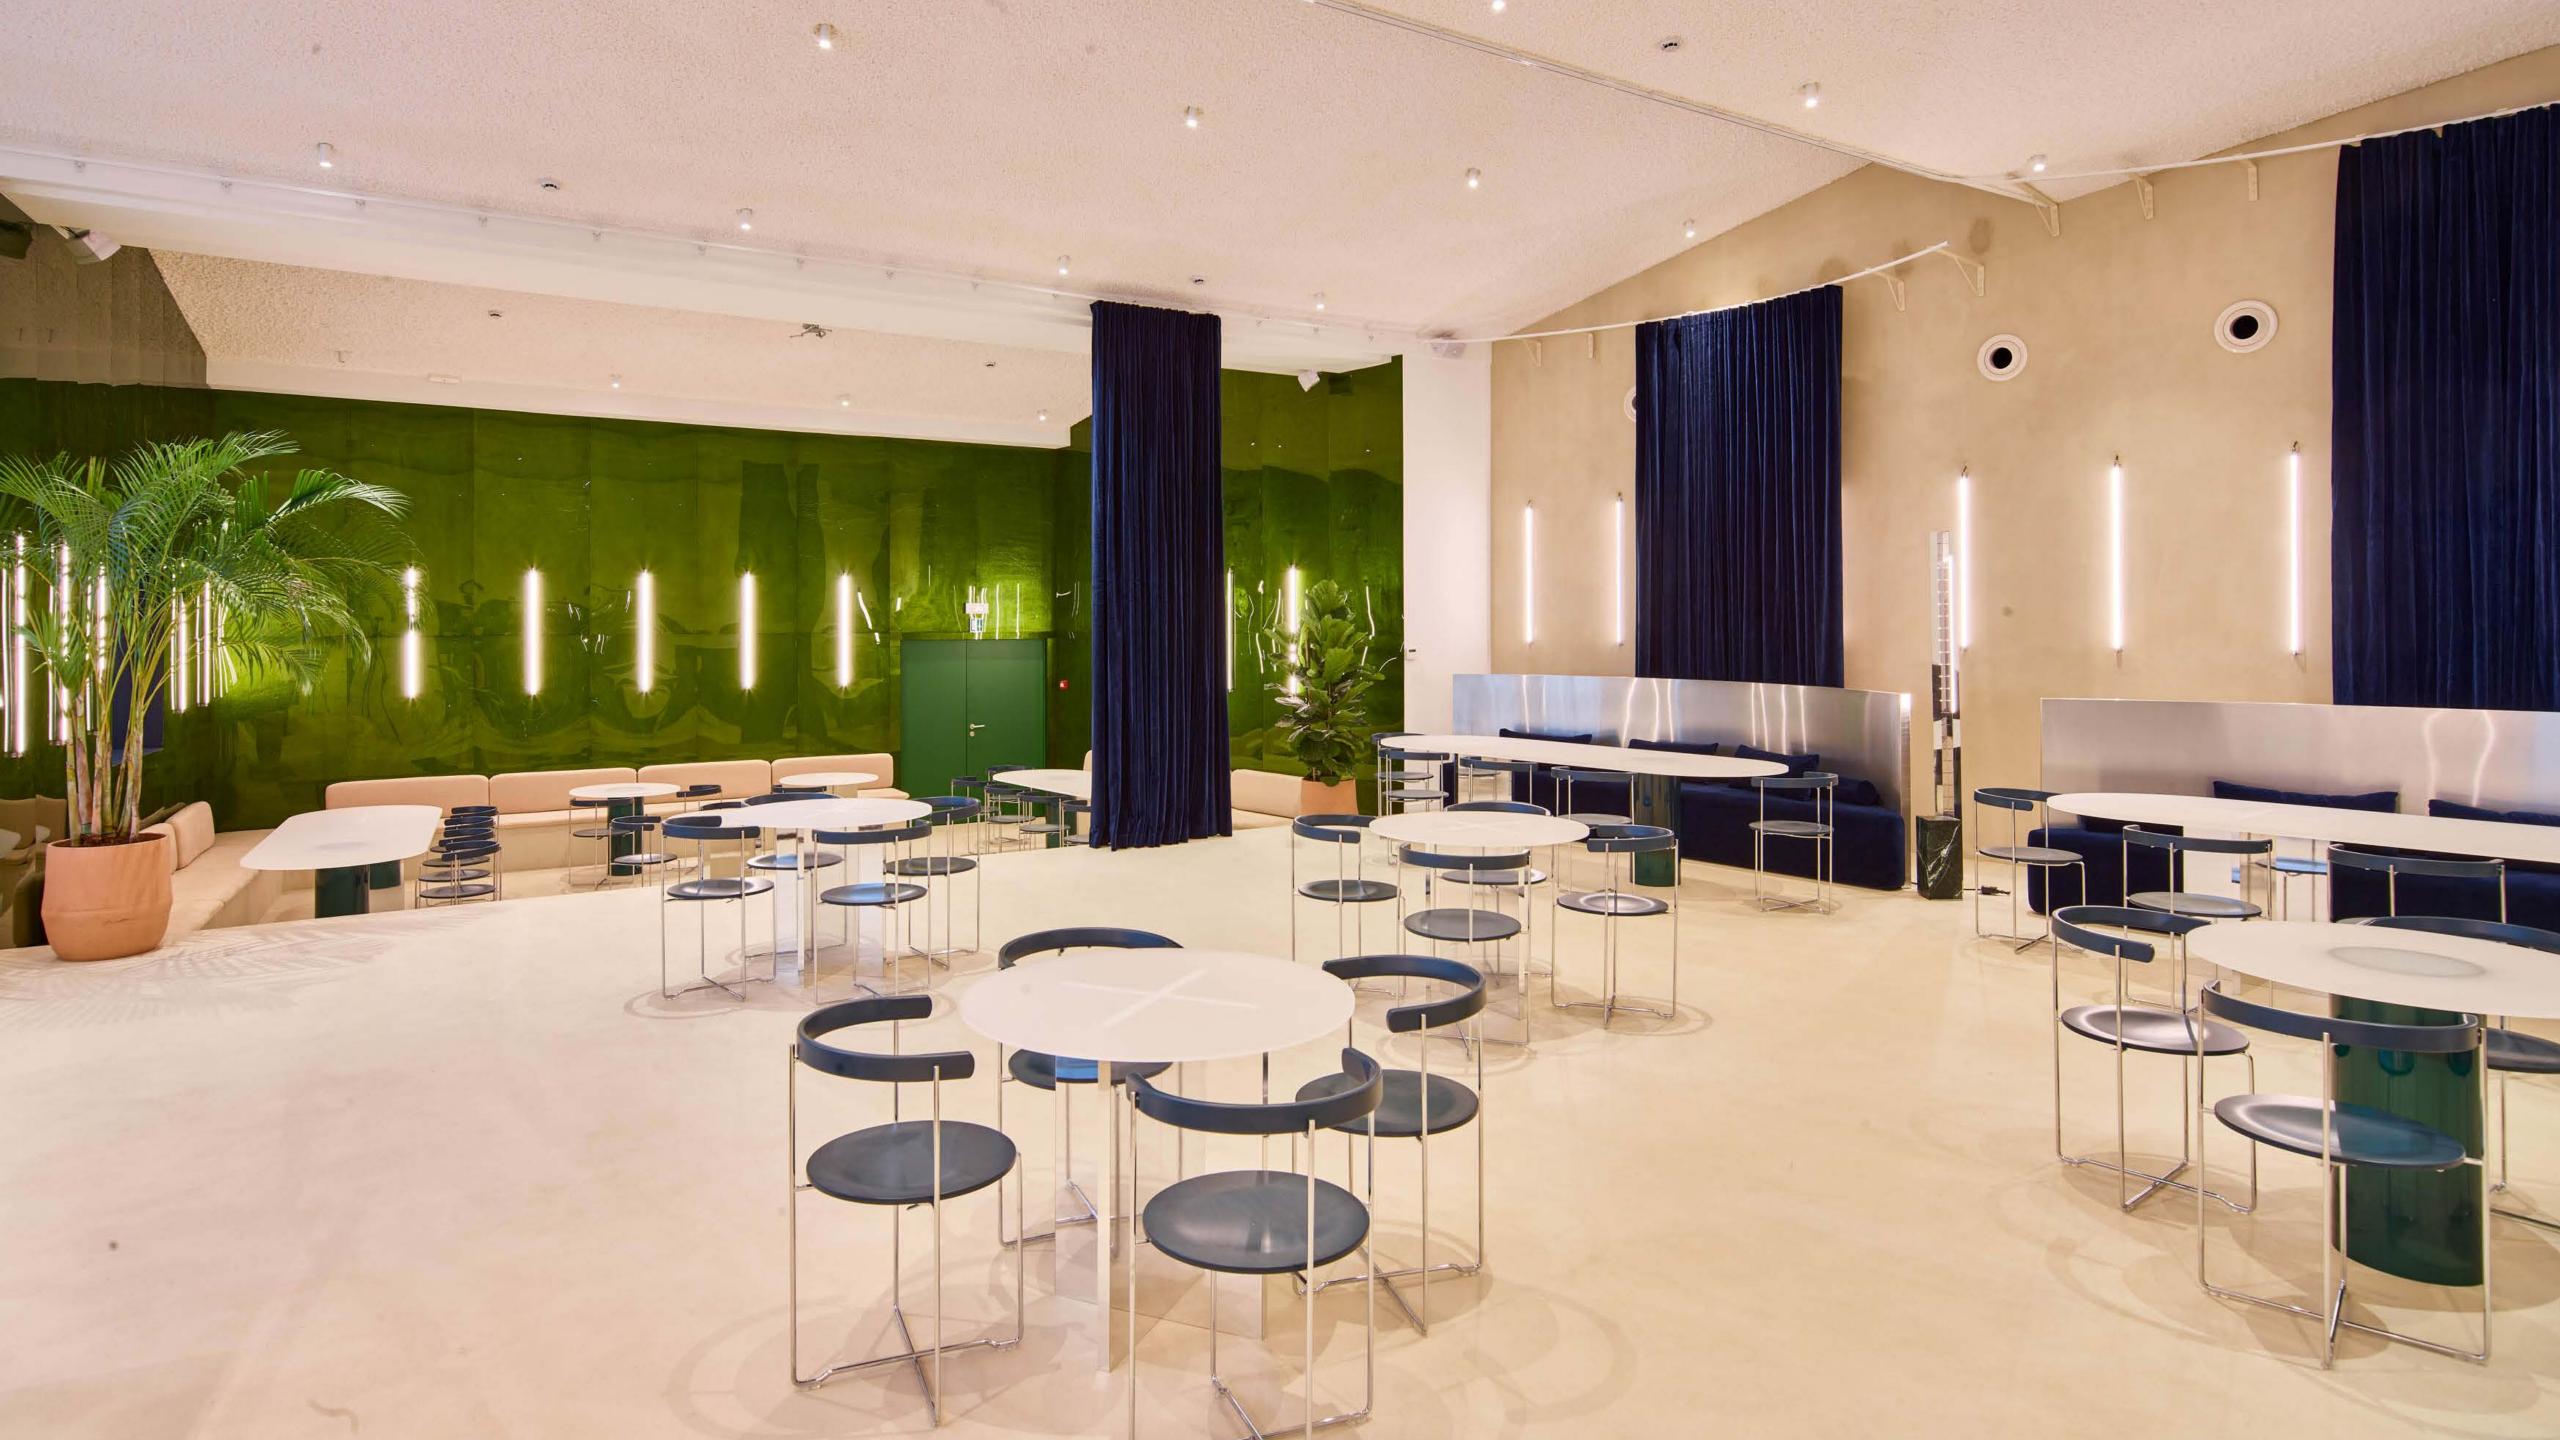

## 01 02 03 The Space

240 seat theater

Restaurant

Lobby and an event space

Rooftop

## 01 02 03 The Space

2500m<sup>2</sup>

Rooms from 2 to 240 guests capacity

14 state of the art meeting rooms

8.Launch pad

| 9 | . B | Bre | ea | 1 |
|---|-----|-----|----|---|
| - | -   | -   | -  |   |

10.Board