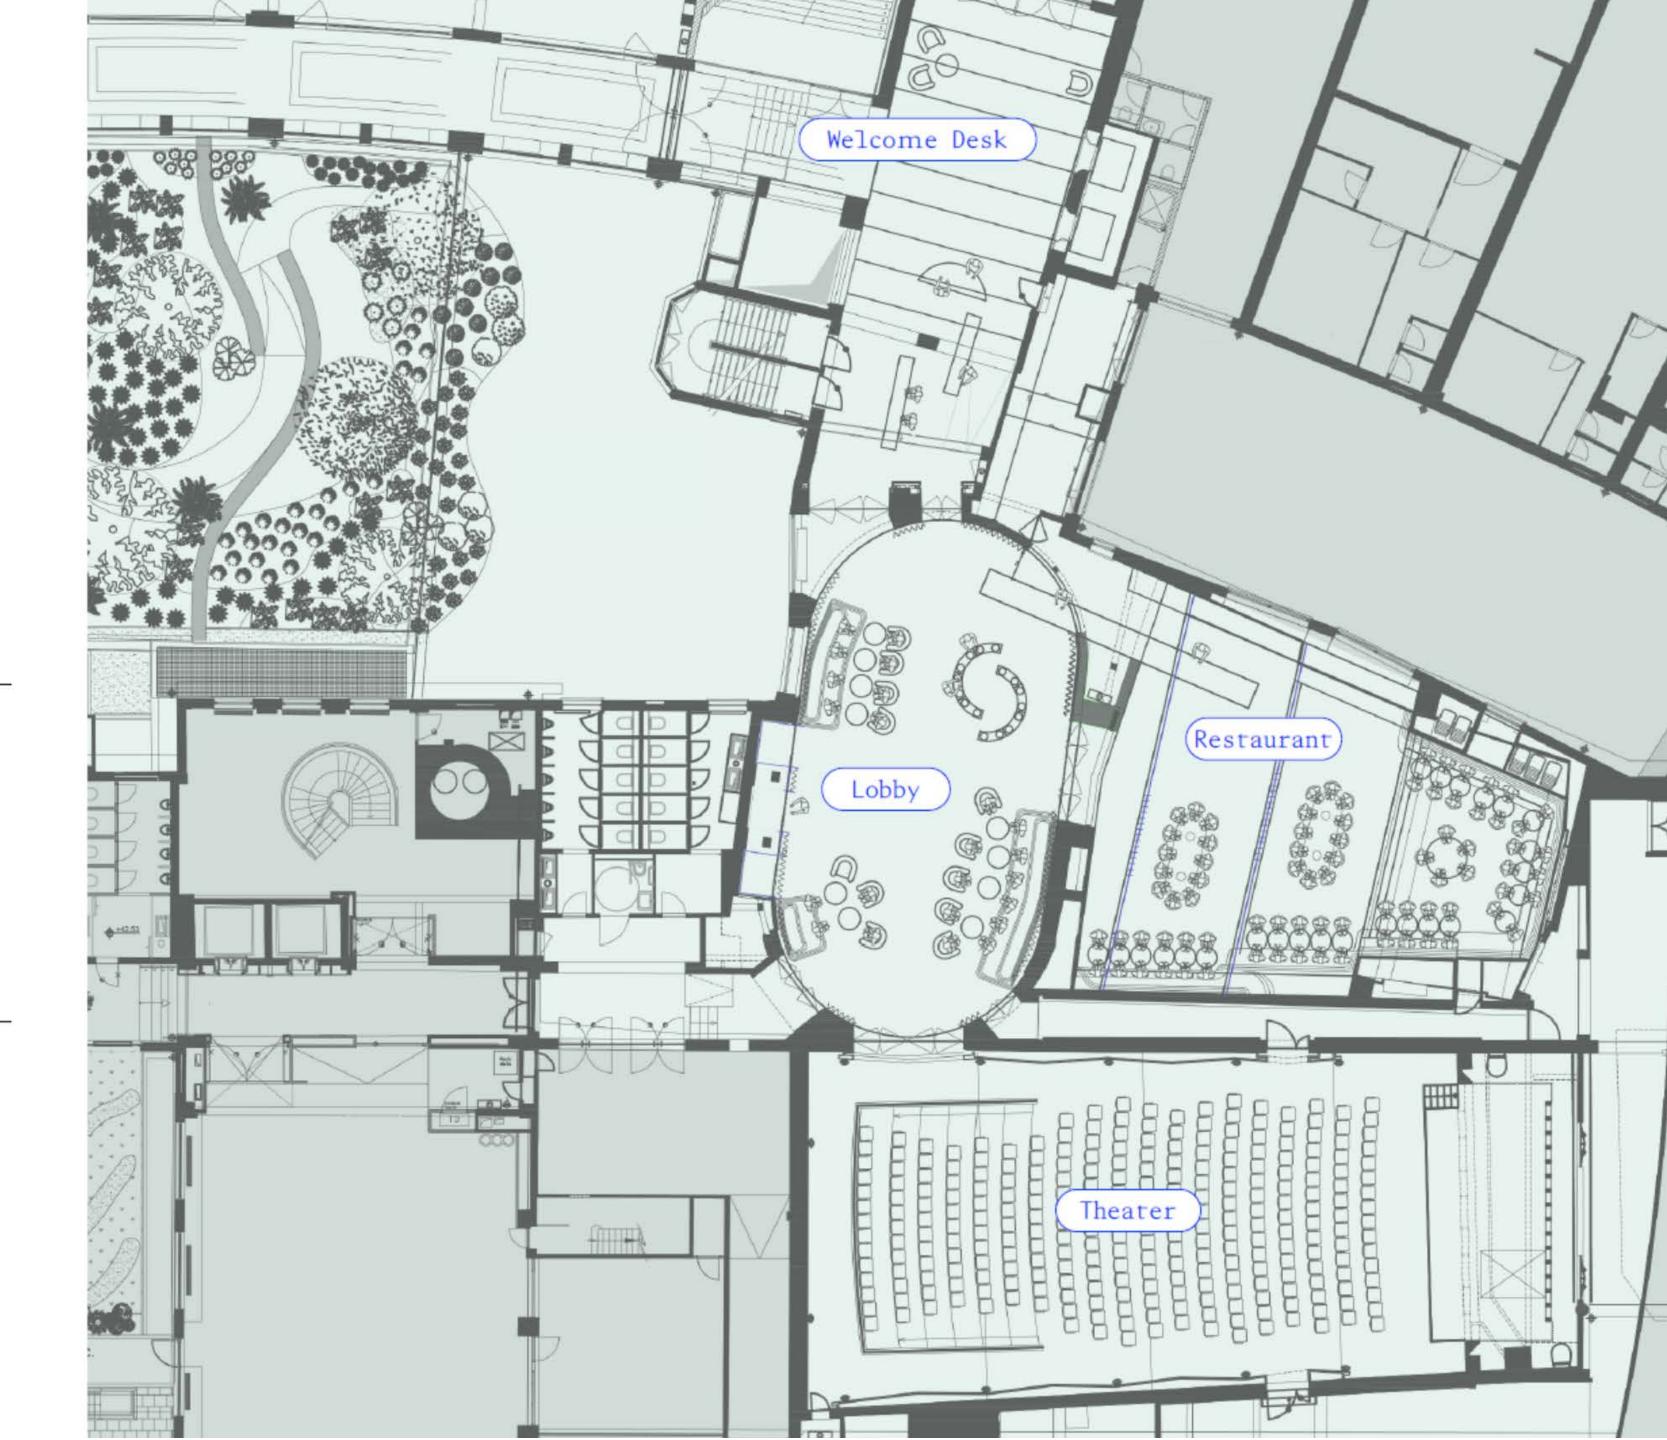

## 01 02 03 The Space

240 seat theater

Restaurant

Lobby and an event space

Rooftop

## 01 02 03 The Space

2500m<sup>2</sup>

Rooms from 2 to 240 guests capacity

14 state of the art meeting rooms

8.Launch pad

| 9 | . B | Bre | ea | 1 |
|---|-----|-----|----|---|
| - | -   | -   | -  |   |

10.Board