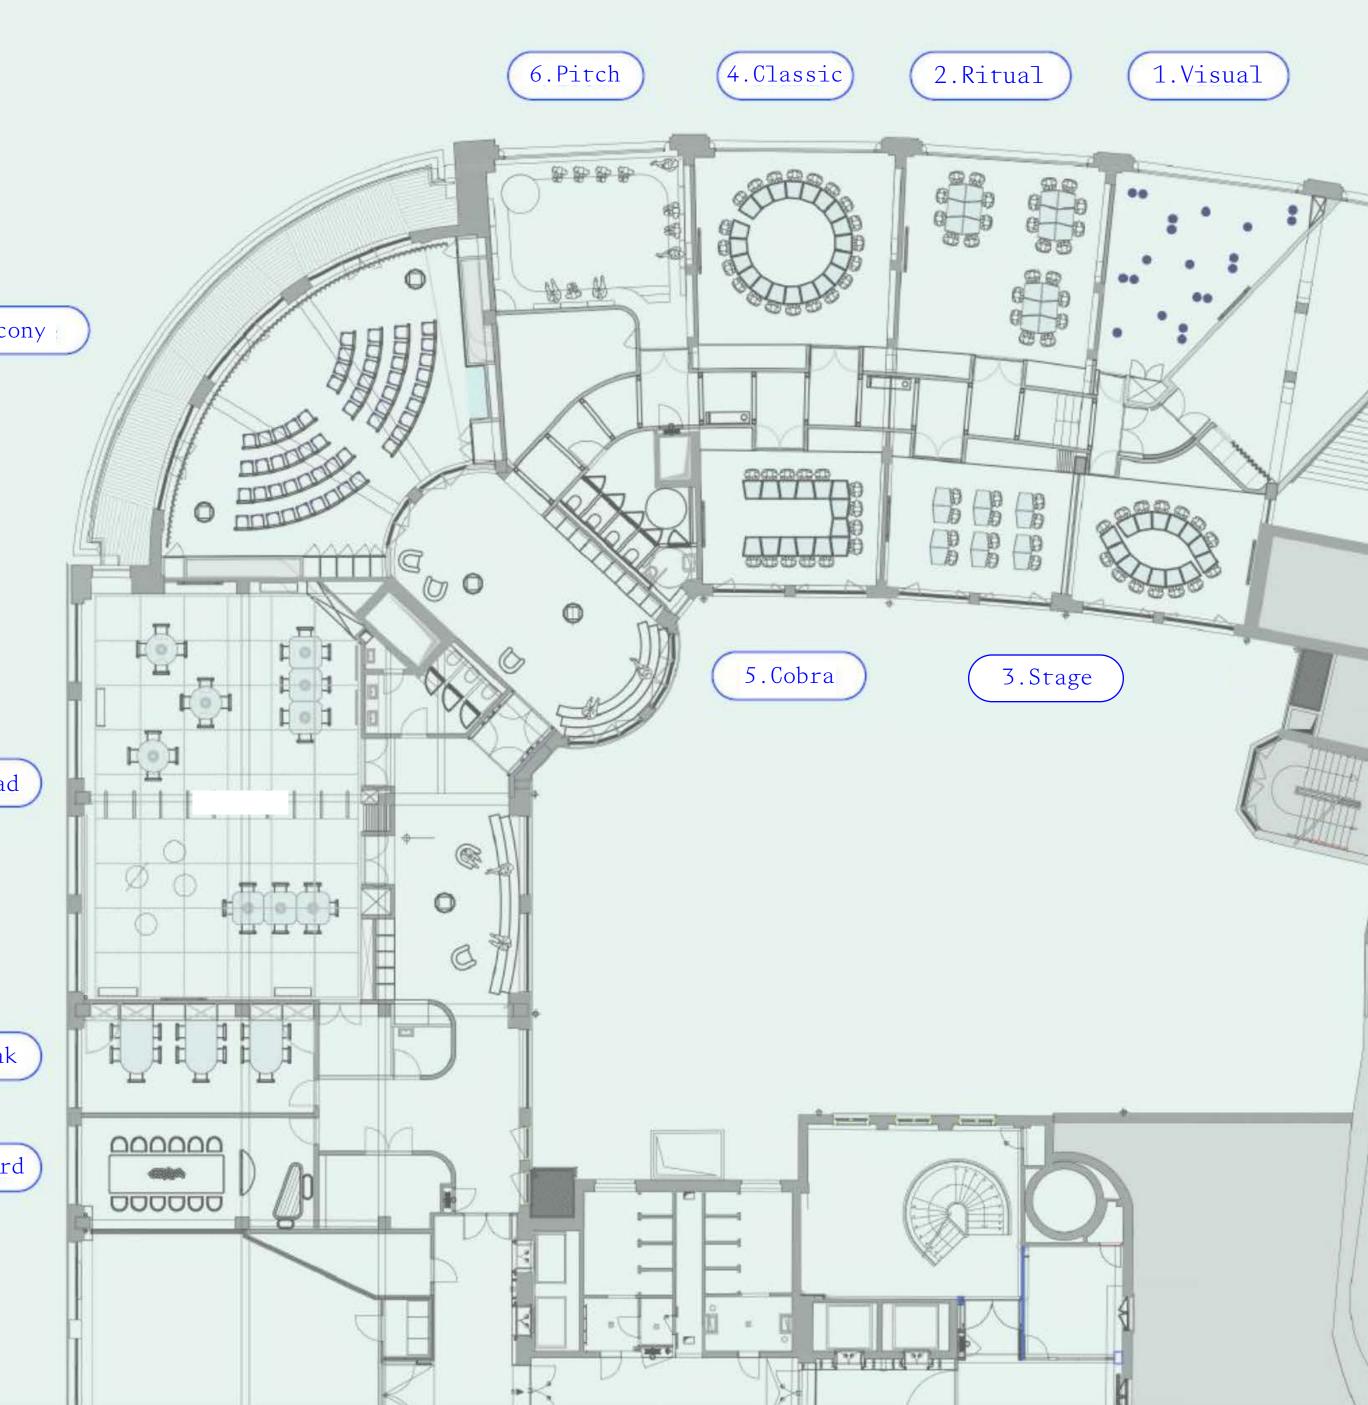

## 01 02 03 The Space

2500m<sup>2</sup>

Rooms from 2 to 240 guests capacity

14 state of the art meeting rooms

8.Launch pad

| 9 | . B | Bre | ea | 1 |
|---|-----|-----|----|---|
| - | -   | -   | -  |   |

10.Board

# The meeting playgrounds

## The Pitch Room

### The Balcony

## The Balcony

## The Stage

SHAN VAIS

1

1:0

WITTER ALLER

## The Ritual