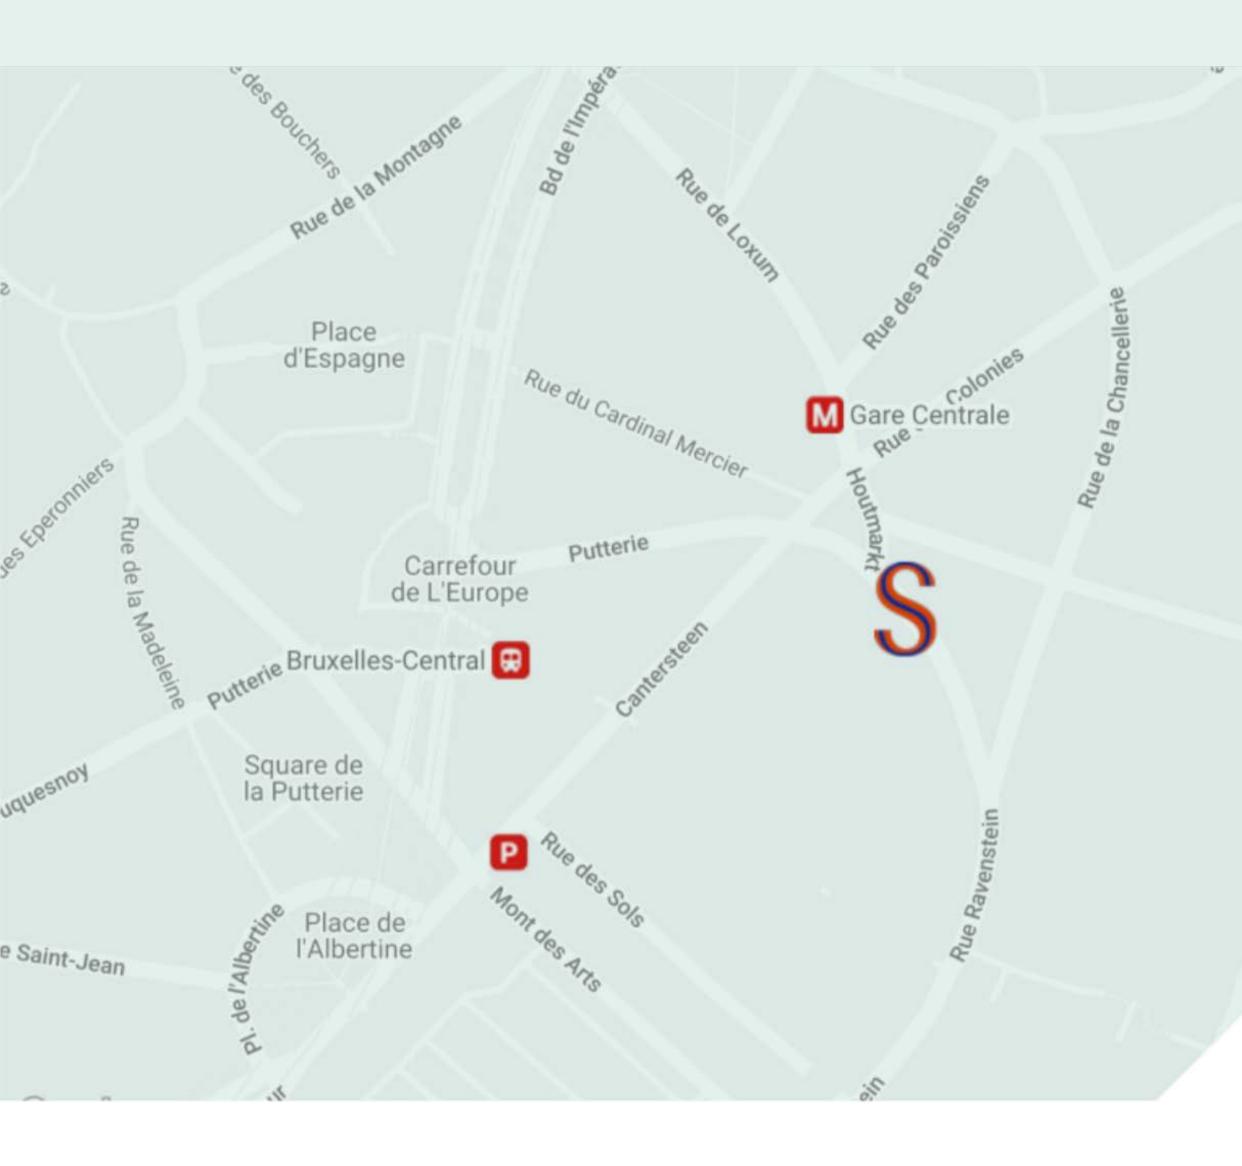

Access

#### A strategic location to gather your guests

#### Bike

Parking at 39 Ravenstein street upon inscription

| Domestic and international          | access                                           |
|-------------------------------------|--------------------------------------------------|
| North station<br>Midi station       | 5 min public transport<br>5 min public transport |
| Zaventem Aerport                    | 20 min by car                                    |
|                                     | 25 min by public transport                       |
| Regional and local access           |                                                  |
| Bus STIB 29, 38, 63, 65, 66, 71, 86 | Central station   1 min walk                     |
| Tram 92, 93                         | Palais   5 min walk                              |
| Tram 3, 4, 32                       | Bourse   10 min walk                             |
| Metro 1, 5                          | Central Station   1 min walk                     |

Car

Interparking Albertine