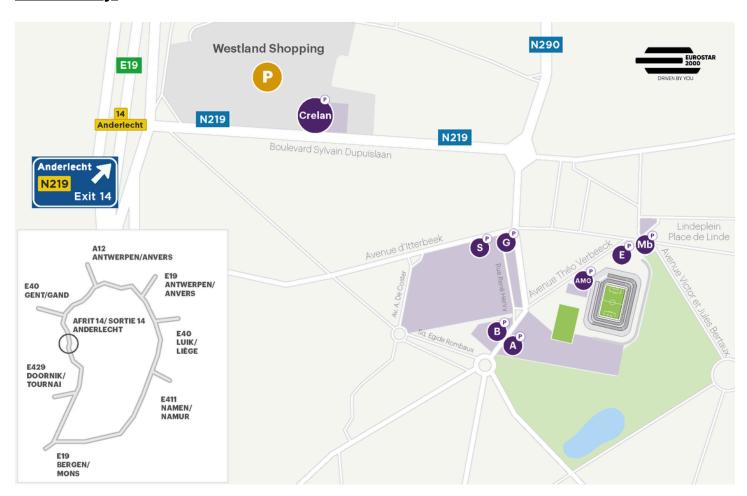

|           |                   |         |                  |                    |         |           |
| SKYBOX                 | Skyboxes 1-35      | 2-T1  | 10 m2     | /         | /                 | /       | 1                | 1                  | /       | 12        |
|                        | Skyboxes 36-39     | 3-T2  | 12 m2     | /         | 1                 | /       | /                | 7                  | 1       | 12        |
| PRESIDENTIAL<br>SKYBOX | Presidential Suite | 4-T2  | 65,3 m2   | 50        | 50                | 32      | 32               | 20                 | 20      | 20        |



For rooms pictures: <a href="https://en.thearena.group/ontdek-onze-venues/brussel">https://en.thearena.group/ontdek-onze-venues/brussel</a>



## **Accessibility**