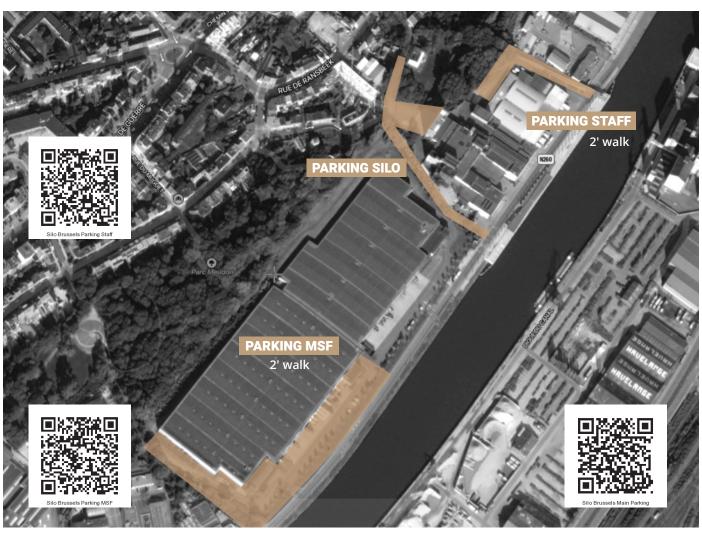

### **Parkings**

| Parkings    | Number of places | Schedules | Distance       |
|-------------|------------------|-----------|----------------|
| Silo        | 135              | 24h/24h   | 2' walk        |
| Staff       | 100              | form 4pm  | 2' walk        |
| MSF         | 300              | from 5pm  | 2' walk        |
| Buda        | 250              | 24h/24h   | 3' by shuttle  |
| Solvay      | 350              | form 7pm  | 3' by shuttle  |
| Heembeek    | 300              | 24h/24h   | 3' by shuttle  |
| Euroveiling | 500              | from 5pm  | 3' by shuttle  |
| Docks       | 800              | 24h/24h   | 10' by shuttle |
|             |                  |           |                |