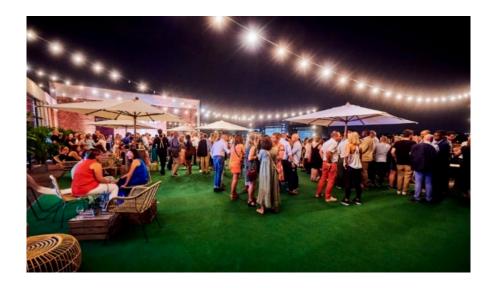

The 750 m² Rooftop completed in 2020 adds the finishing touch. Facing due south it offers an unparalleled view over the canal and Brussels.

### **ROOFTOP**

Size: 750 m<sup>2</sup>

With its south facing aspect in an industrial area accessible by boat, public transport, bike along the canal or by car.

The rooftop of the Silo is a unique space of 750  $\,\mathrm{m^2}$  that offers an unparalleled view over Brussels.