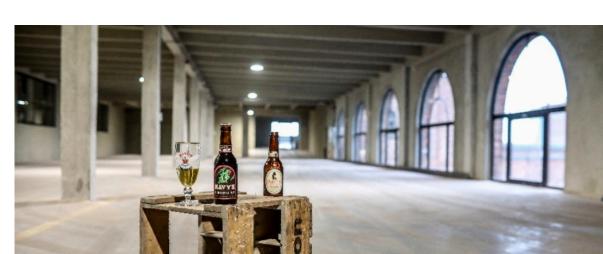

### **NAVY'S**

Size: 660 m² | Theatre: 500 | Cocktail: 800 | Classroom: 400 | Seated: 600

Another beer formerly brewed at the Silo, Navy's is the second largest room in the Silo. **Smaller and not as high as Meudon**, with its columns and substantial frame overlooking the canal, it retains a truly industrial feel.

Dinners, receptions, workshops or exhibitions hold their own here alongside the Meudon.