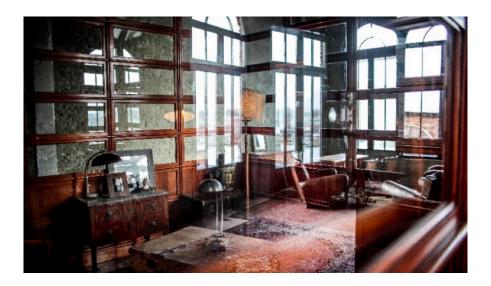

Silo Brussels was created, success was swift to follow, with a continuous stream of high quality events. But this was only just the beginning... The rest is up to you.

On the canal side, Silo
Brussels, a former
brewery and malt
house is sure to astound
you with its industrial
look and the simplicity
of its spaces. Going in
via the Silos and the
entrance chamber with
its mix of old brick,
steel and concrete is an
experience in itself.

The rooms, Meudon, Navy's, Ketjes, Rubens, Black Bull and Bark Ale named after beers once brewed there, will amaze you.

The Workshop, the Mezzanine and the Kiosk will blow you away with their original features.