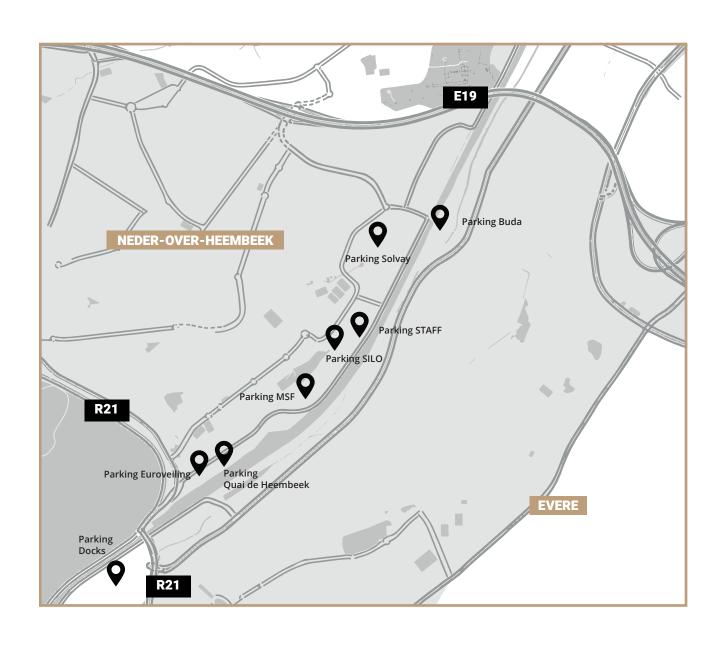

# PARKINGS

### **Parkings**

| Parkings    | Number of places | Schedules | Distance       |
|-------------|------------------|-----------|----------------|
| Silo        | 135              | 24h/24h   | 2' walk        |
| Staff       | 100              | form 4pm  | 2' walk        |
| MSF         | 300              | from 5pm  | 2' walk        |
| Buda        | 250              | 24h/24h   | 3' by shuttle  |
| Solvay      | 350              | form 7pm  | 3' by shuttle  |
| Heembeek    | 300              | 24h/24h   | 3' by shuttle  |
| Euroveiling | 500              | from 5pm  | 3' by shuttle  |
| Docks       | 800              | 24h/24h   | 10' by shuttle |
|             |                  |           |                |