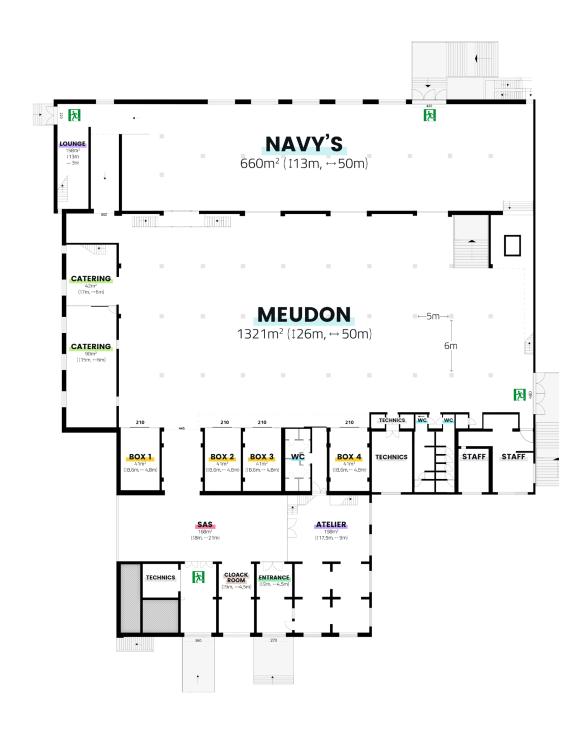

# FLOOR PLAN 0

### **SAS**

Size: 168 m² | Cocktail: 200 | Seated: 80

This is where it all begins. Twenty metres of silo overhead and a few steps further, you enter a unique universe. The DNA of the venue, mixing its industrial soul and the appreciation for art and clean lines, is felt straight away.

### **ATELIER**

Size: 158 m<sup>2</sup>

**MEZZANINE** 

Size: 40 m<sup>2</sup>

The Atelier and its Mezzanine are the areas which are most similar to a loft. **This is an ideal area to welcome guests or small groups of visitors.** The workshop is also often used by organisers for setting up their own areas.

### **RUBENS & CO**

Size: 41 m² | Theatre: 30 | Classroom: 20 | U shape : 18

Rubens, Black Bull, Ketjes and Bark Ale are beers formerly brewed in the Silo. The four small identical rooms that bear their names are often used for workshops, ...

### **MEUDON**

Size: 1321 m<sup>2</sup> | Theatre: 1000 | Cocktail: 1000 | Classroom: 800

Meudon is the name of the road that leads to the Silo but the story doesn't end there. It's also the name of the château which was built on the site of the brewery and the 7ha grounds that adjoin the Silo. **Today, Meudon is the name of the main hall in the Silo.** 

### **NAVY'S**

Size: 660 m² | Theatre: 500 | Cocktail: 800 | Classroom: 400 | Seated: 600

Another beer formerly brewed at the Silo, Navy's is the second largest room in the Silo. **Smaller and not as high as Meudon**, with its columns and substantial frame overlooking the canal, it retains a truly industrial feel.