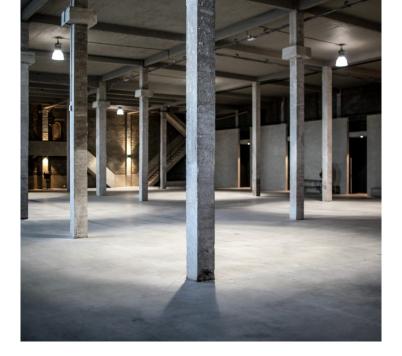

### **MEUDON**

Size: 1321 m<sup>2</sup> | Theatre: 1000 | Cocktail: 1000 | Classroom: 800

Meudon is the name of the road that leads to the Silo but the story doesn't end there. It's also the name of the château which was built on the site of the brewery and the 7ha grounds that adjoin the Silo. **Today, Meudon is the name of the main hall in the Silo.** 

With its high ceilings, clean lines and industrial style, this space is sure to impress. Each visitor or organiser uses it in a different way and can express all their creativity to use the space to host receptions, dinners, conferences, exhibitions, ...