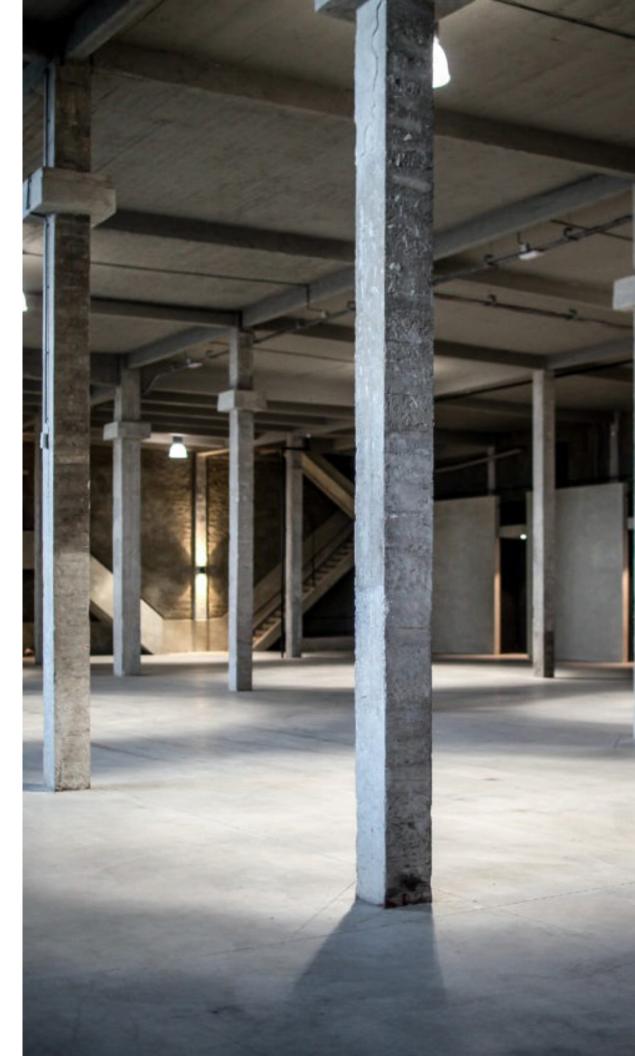

### **MEUDON**

Size: 1321 m<sup>2</sup> | Theatre: 1000 | Cocktail: 1000 | Classroom: 800

Meudon is the name of the road that leads to the Silo but the story doesn't end there. It's also the name of the château which was built on the site of the brewery and the 7ha grounds that adjoin the Silo. **Today, Meudon is the name of the main hall in the Silo.** 

With its high ceilings, clean lines and industrial style, this space is sure to impress. Each visitor or organiser uses it in a different way and can express all their creativity to use the space to host receptions, dinners, conferences, exhibitions, ...

### **NAVY'S**

Size: 660 m² | Theatre: 500 | Cocktail: 800 | Classroom: 400 | Seated: 600

Another beer formerly brewed at the Silo, Navy's is the second largest room in the Silo. **Smaller and not as high as Meudon**, with its columns and substantial frame overlooking the canal, it retains a truly industrial feel.