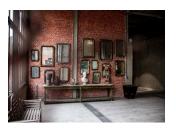

The rooms, Meudon, Navy's, Ketjes, Rubens, Black Bull and Bark Ale named after beers once brewed there, will amaze you.

The Workshop, the Mezzanine and the Kiosk will blow you away with their original features.

### **KIOSQUE**

Size: 130 m<sup>2</sup>

In just a few seconds, the Kiosk whisks you back in time. At the centre of this cube is an old inlaid kiosk reminiscent of another era and in stark contrast with the gritty, industrial feel of the room.