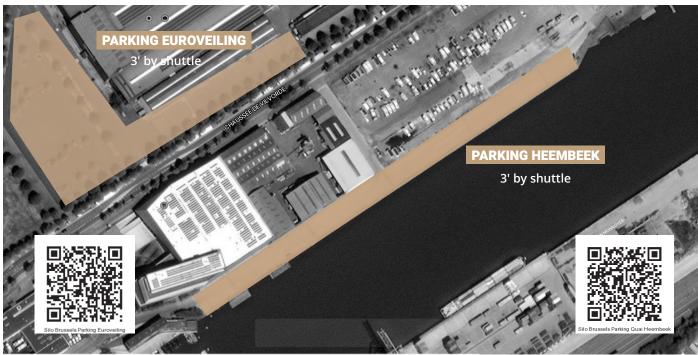

### **Parkings**

| Parkings    | Number of places | Schedules | Distance       |
|-------------|------------------|-----------|----------------|
| Silo        | 135              | 24h/24h   | 2' walk        |
| Staff       | 100              | form 4pm  | 2' walk        |
| MSF         | 300              | from 5pm  | 2' walk        |
| Buda        | 250              | 24h/24h   | 3' by shuttle  |
| Solvay      | 350              | form 7pm  | 3' by shuttle  |
| Heembeek    | 300              | 24h/24h   | 3' by shuttle  |
| Euroveiling | 500              | from 5pm  | 3' by shuttle  |
| Docks       | 800              | 24h/24h   | 10' by shuttle |
|             |                  |           |                |