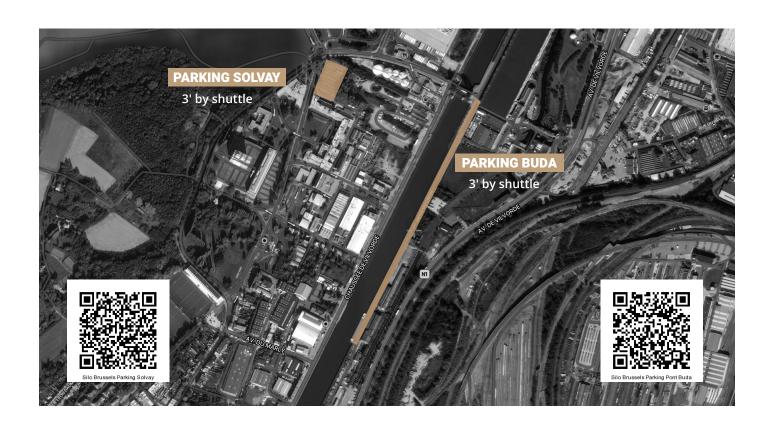

### **Parkings**

| Parkings    | Number of places | Schedules | Distance       |
|-------------|------------------|-----------|----------------|
| Silo        | 135              | 24h/24h   | 2' walk        |
| Staff       | 100              | form 4pm  | 2' walk        |
| MSF         | 300              | from 5pm  | 2' walk        |
| Buda        | 250              | 24h/24h   | 3' by shuttle  |
| Solvay      | 350              | form 7pm  | 3' by shuttle  |
| Heembeek    | 300              | 24h/24h   | 3' by shuttle  |
| Euroveiling | 500              | from 5pm  | 3' by shuttle  |
| Docks       | 800              | 24h/24h   | 10' by shuttle |
|             |                  |           |                |