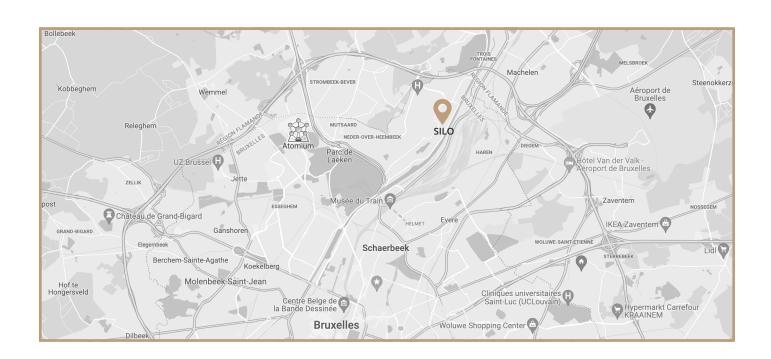

# PARKINGS

### **Parkings**

| Parkings    | Number of places | Schedules | Distance       |
|-------------|------------------|-----------|----------------|
| Silo        | 135              | 24h/24h   | 2' walk        |
| Staff       | 100              | form 4pm  | 2' walk        |
| MSF         | 300              | from 5pm  | 2' walk        |
| Buda        | 250              | 24h/24h   | 3' by shuttle  |
| Solvay      | 350              | form 7pm  | 3' by shuttle  |
| Heembeek    | 300              | 24h/24h   | 3' by shuttle  |
| Euroveiling | 500              | from 5pm  | 3' by shuttle  |
| Docks       | 800              | 24h/24h   | 10' by shuttle |
|             |                  |           |                |