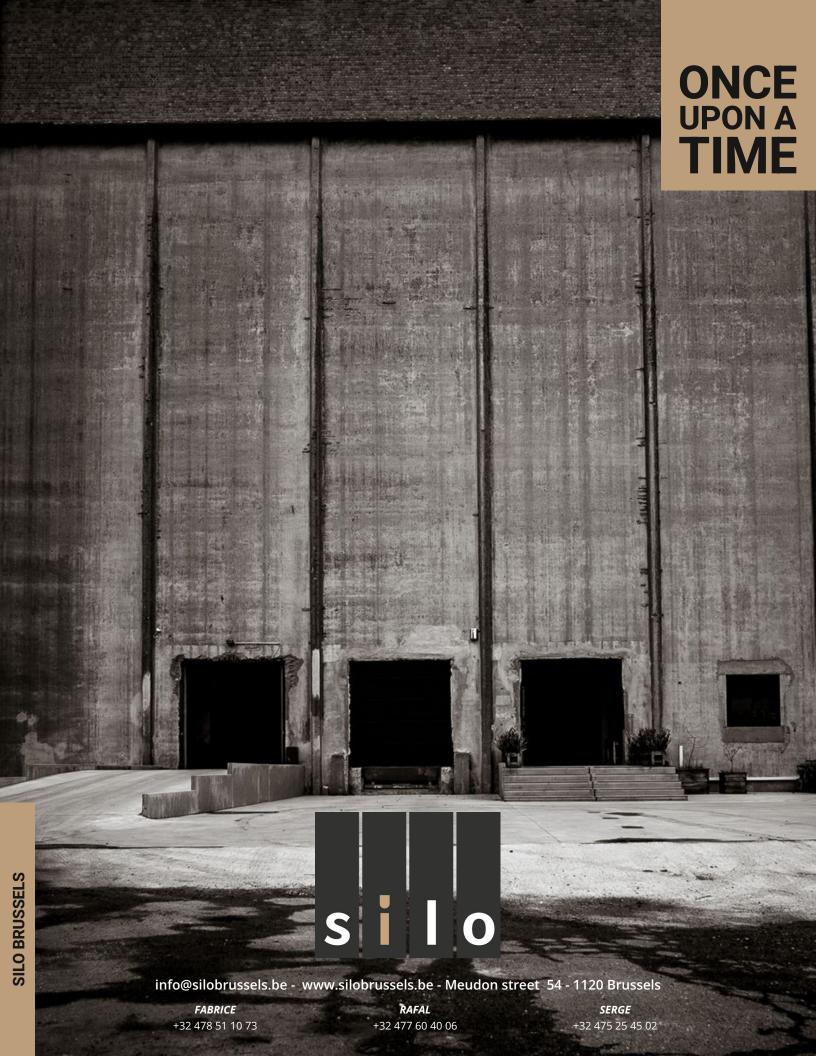

### THE RESULT?

A vast, magnificent venue that combines concrete, brick and steel and leaves no one indifferent to its beauty and soul. From this realisation, the idea was born to change the plan and use this former factory as an event venue showcasing its formidable character.

Silo Brussels was created, success was swift to follow, with a continuous stream of high quality events. But this was only just the beginning... The rest is up to you.

On the canal side, Silo
Brussels, a former
brewery and malt
house is sure to astound
you with its industrial
look and the simplicity
of its spaces. Going in
via the Silos and the
entrance chamber with
its mix of old brick,
steel and concrete is an
experience in itself.