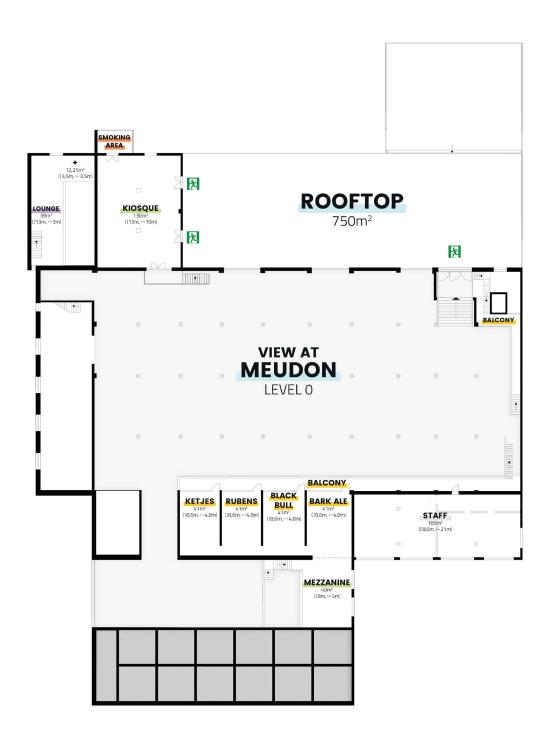

# FLOOR PLAN 1

### **ROOFTOP**

Size: 750 m<sup>2</sup>

With its south facing aspect in an industrial area accessible by boat, public transport, bike along the canal or by car.

The rooftop of the Silo is a unique space of 750  $\,\mathrm{m^2}$  that offers an unparalleled view over Brussels.

### **KIOSQUE**

Size: 130 m<sup>2</sup>

In just a few seconds, the Kiosk whisks you back in time. At the centre of this cube is an old inlaid kiosk reminiscent of another era and in stark contrast with the gritty, industrial feel of the room.