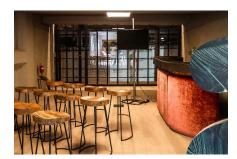

### **RUBENS & CO**

Size: 41 m² | Theatre: 30 | Classroom: 20 | U shape : 18

Rubens, Black Bull, Ketjes and Bark Ale are beers formerly brewed in the Silo. The four small identical rooms that bear their names are often used for workshops, ...