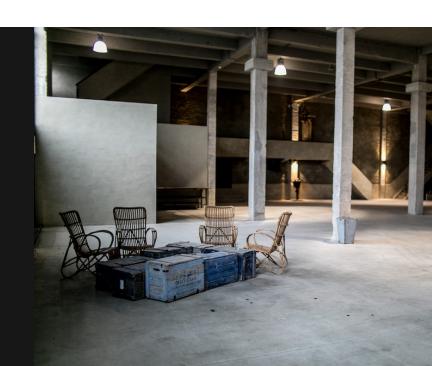

### **ATELIER**

Size: 158 m<sup>2</sup>

**MEZZANINE** 

Size: 40 m<sup>2</sup>

The Atelier and its Mezzanine are the areas which are most similar to a loft. **This is an ideal area to welcome guests or small groups of visitors.** The workshop is also often used by organisers for setting up their own areas.

### **RUBENS & CO**

Size: 41 m² | Theatre: 30 | Classroom: 20 | U shape : 18

Rubens, Black Bull, Ketjes and Bark Ale are beers formerly brewed in the Silo. The four small identical rooms that bear their names are often used for workshops, ...