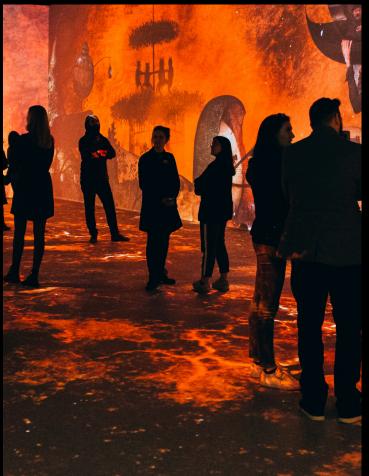

### 04/2 360° **Immersive** theater

On the first floor of Plein Publiek BXL, you find a one of a kind 360° immersive room. Currently an exhibition is hosted about the Flemish Masters but it can be fully customized to your needs.

### CAPACITY/

• Seated dinner: 90 pers • Presentation : 150 pers • Walking dinner : 180 pers • Party - reception : 275 pers

- 175m<sup>2</sup>
- Sound equipment
- Video equipment
- WIFI

- 16 projectors
  full 360° projections
  Balcony bar possibility
  Exhibition 'Meet The Masters'