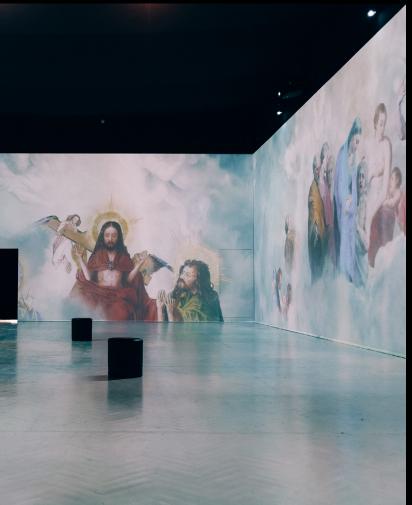

### 04/2 360° **Immersive** theater

On the first floor of Plein Publiek BXL, you find a one of a kind 360° immersive room. Currently an exhibition is hosted about the Flemish Masters but it can be fully customized to your needs.

### CAPACITY/

• Seated dinner: 90 pers • Presentation : 150 pers • Walking dinner : 180 pers • Party - reception : 275 pers

- 175m<sup>2</sup>
- Sound equipment
- Video equipment
- WIFI

- 16 projectors
  full 360° projections
  Balcony bar possibility
  Exhibition 'Meet The Masters'