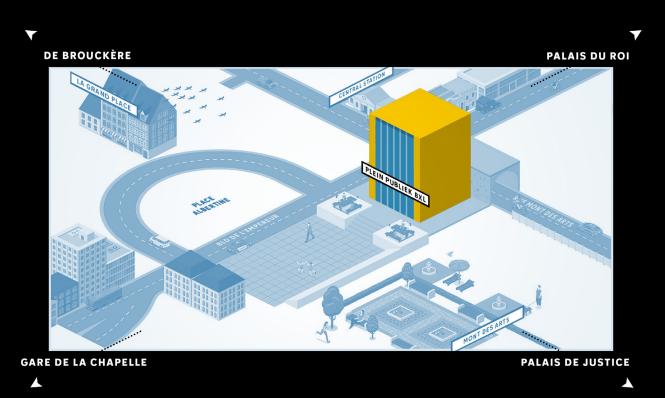

# 01/ Introduction

Plein Publiek BXL is located at the beautiful Palais de la Dynastie on the Mont des Arts in Brussels, right above Brussel central station.

Since opening in March 2019, Plein Publiek BXL established a buzz-worthy reputation in Brussels event scene. A variety of events were hosted, from corporate events to nightlife, live concerts to vintage markets, salsa dance nights to fashion shows and much more!

# 06/ Location

Plein Publiek BXL Mont des Arts • Kunstberg 1000 Brussels

Santosha BVBA BE 0716.698.356 Stuiversstraat 1, 1000 Brussel

bxl@pleinpubliek.be