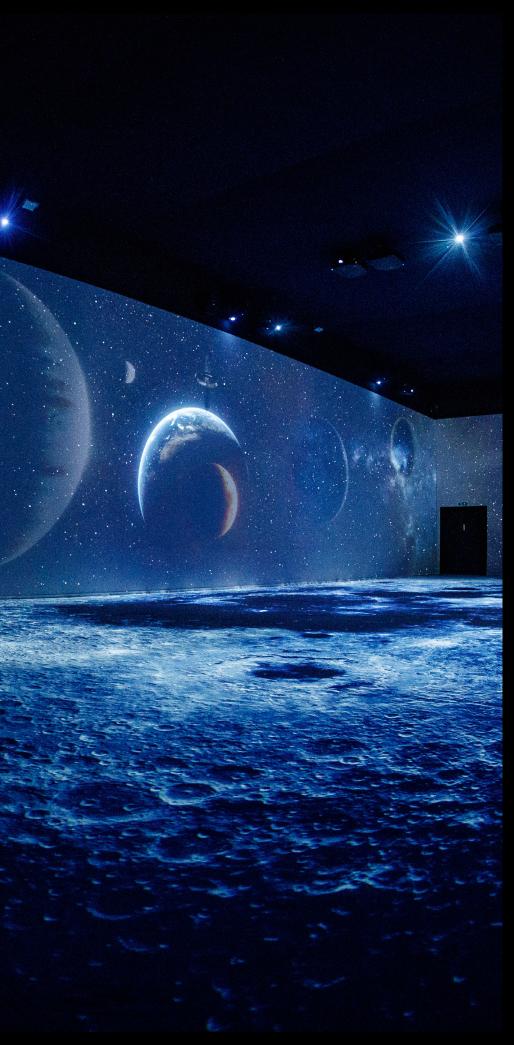

### 04/2 360° **Immersive** theater

On the first floor of Plein Publiek BXL, you find a one of a kind 360° immersive room. Currently an exhibition is hosted about the Flemish Masters but it can be fully customized to your needs.

### CAPACITY/

• Seated dinner: 90 pers • Presentation : 150 pers • Walking dinner : 180 pers • Party - reception : 275 pers

- 175m<sup>2</sup>
- Sound equipment
- Video equipment
- WIFI

- 16 projectors
  full 360° projections
  Balcony bar possibility
  Exhibition 'Meet The Masters'