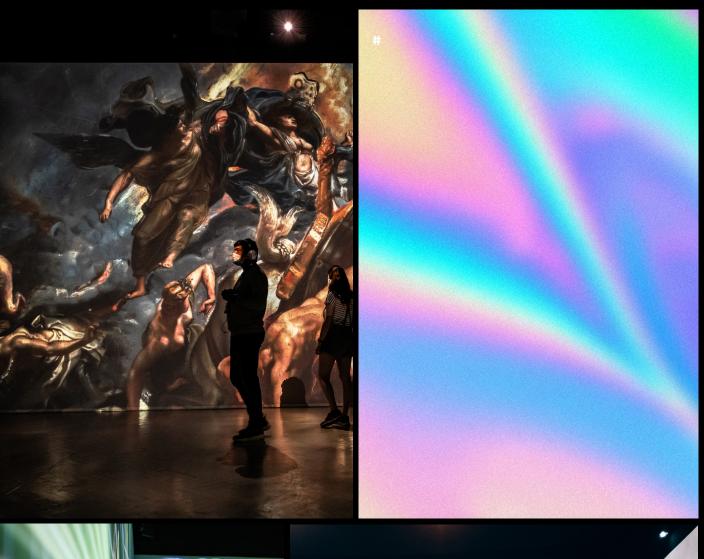

### 04/2 360° **Immersive** theater

On the first floor of Plein Publiek BXL, you find a one of a kind 360° immersive room. Currently an exhibition is hosted about the Flemish Masters but it can be fully customized to your needs.

### CAPACITY/

• Seated dinner: 90 pers • Presentation : 150 pers • Walking dinner : 180 pers • Party - reception : 275 pers

- 175m<sup>2</sup>
- Sound equipment
- Video equipment
- WIFI

- 16 projectors
  full 360° projections
  Balcony bar possibility
  Exhibition 'Meet The Masters'