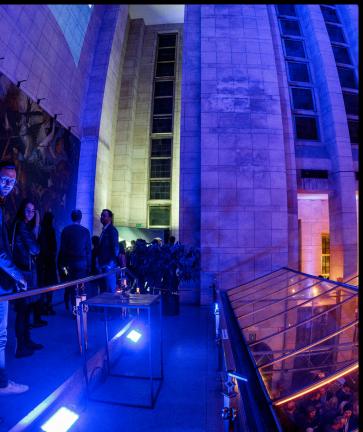

## 04/ Overview

Plein Publiek BXL offers a private greenhouse in the heart of the capital of Europe. The unique view on Mont des Arts in combination with the electric greenhouse will amaze every guest.

### CAPACITY/

Seated dinner: 100 pers
Presentation: 150 pers
Walking dinner: 200 pers
Party - reception: 300 pers
(XL combos possible up to 400 dinner)

- 180m<sup>2</sup>
- Screen
- Dj gear
- Bar
- Kitchen
- Exterior cocktail bars
- Wifi
- Cloakroom
- Sound & light installation
- Tables & chairs
- Decoration