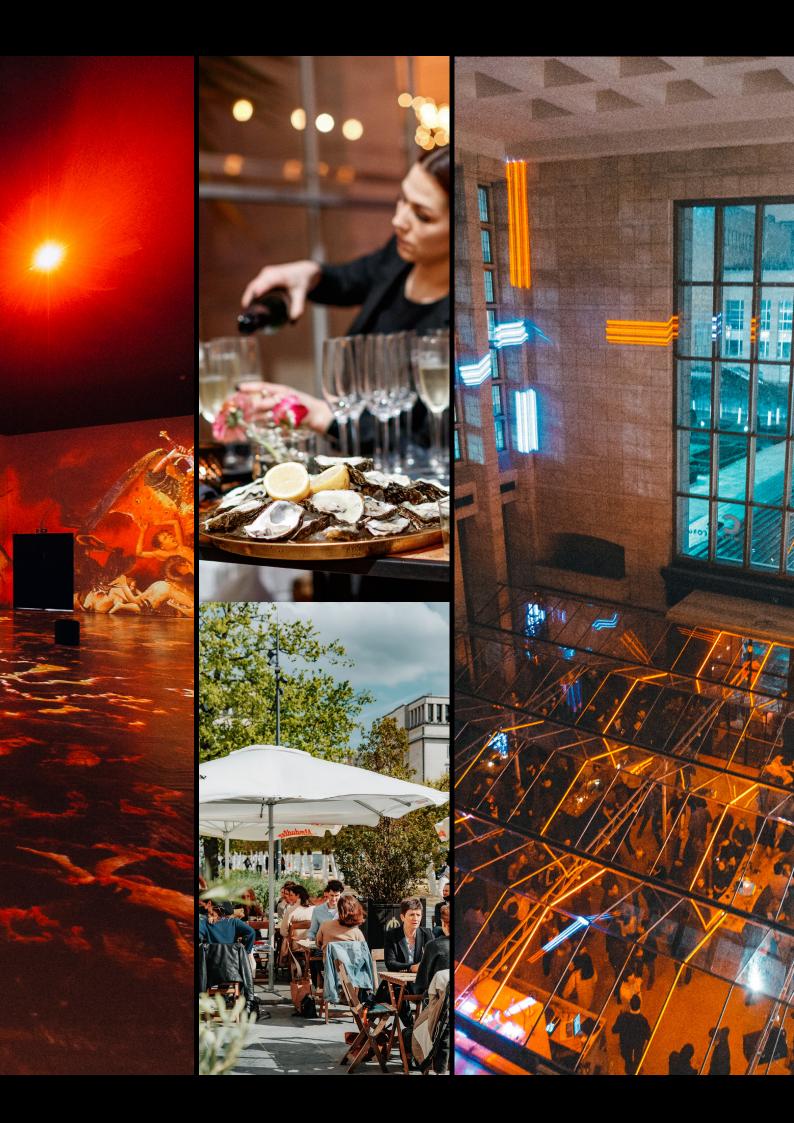

### 04/2 360° **Immersive** theater

On the first floor of Plein Publiek BXL, you find a one of a kind 360° immersive room. Currently an exhibition is hosted about the Flemish Masters but it can be fully customized to your needs.

Breakfast, lunch, brunch or dinner. We got you covered.

Plein Publiek BXL can fulfill all your needs by working with different chefs and food concepts.

Together we can discuss your personal preferences, your guests needs and budget.

We offer 4 unique event spaces:

- Our signature greenhouse which houses our contemporary bar and restaurant.
- The balcony, which overviews the greenhouse and the impressive architecture of the Palais de la Dynastie.
- The terrace where you can enjoy the sun with an amazing view on the Mont des Arts.
- A unique 360° room where we organize an exhibition about the Flemish Masters but can be fully customized.