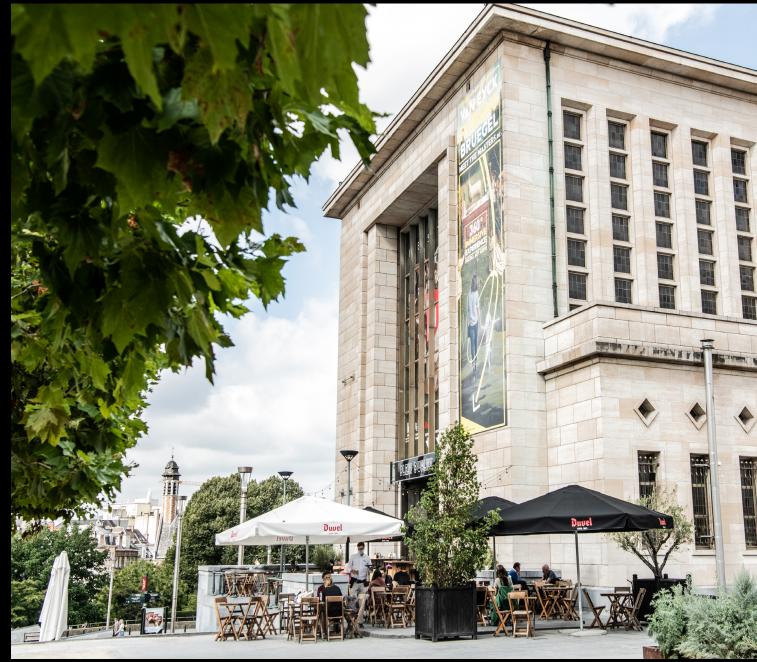

# 01/ Introduction

Plein Publiek BXL is located at the beautiful Palais de la Dynastie on the Mont des Arts in Brussels, right above Brussel central station.

Since opening in March 2019, Plein Publiek BXL established a buzz-worthy reputation in Brussels event scene. A variety of events were hosted, from corporate events to nightlife, live concerts to vintage markets, salsa dance nights to fashion shows and much more!

### 04/4 Terrace

The terrace has an amazing view on the Mont des Arts and provides sunlight all day. We can privatize the whole terrace or part of it, depending on your wishes and number of guests.

### CAPACITY/

Seated dinner: 332 persWalking dinner: 500 persParty - reception: 2000 pers

- 90m<sup>2</sup>
- Cocktail bar
- WIFI

Craving for a Mexican or Lebanese street-food walking dinner? More into a traditional French-Belgian seated dinner?