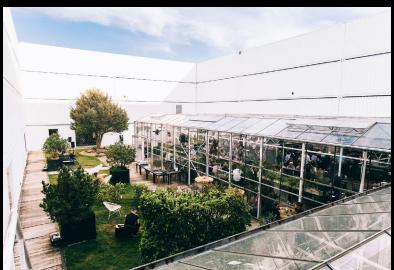

## 04/ Overview

Plein Publiek BXL offers a private greenhouse in the heart of the capital of Europe. The unique view on Mont des Arts in combination with the electric greenhouse will amaze every guest.

### CAPACITY/

Seated dinner: 100 pers
Presentation: 150 pers
Walking dinner: 200 pers
Party - reception: 300 pers
(XL combos possible up to 400 dinner)

- 180m<sup>2</sup>
- Screen
- Dj gear
- Bar
- Kitchen
- Exterior cocktail bars
- Wifi
- Cloakroom
- Sound & light installation
- Tables & chairs
- Decoration