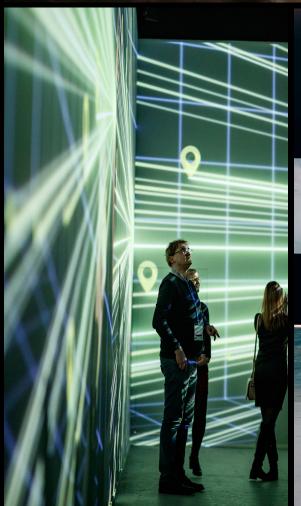

### 04/2 360° **Immersive** theater

On the first floor of Plein Publiek BXL, you find a one of a kind 360° immersive room. Currently an exhibition is hosted about the Flemish Masters but it can be fully customized to your needs.

### CAPACITY/

• Seated dinner: 90 pers • Presentation : 150 pers • Walking dinner : 180 pers • Party - reception : 275 pers

- 175m<sup>2</sup>
- Sound equipment
- Video equipment
- WIFI

- 16 projectors
  full 360° projections
  Balcony bar possibility
  Exhibition 'Meet The Masters'