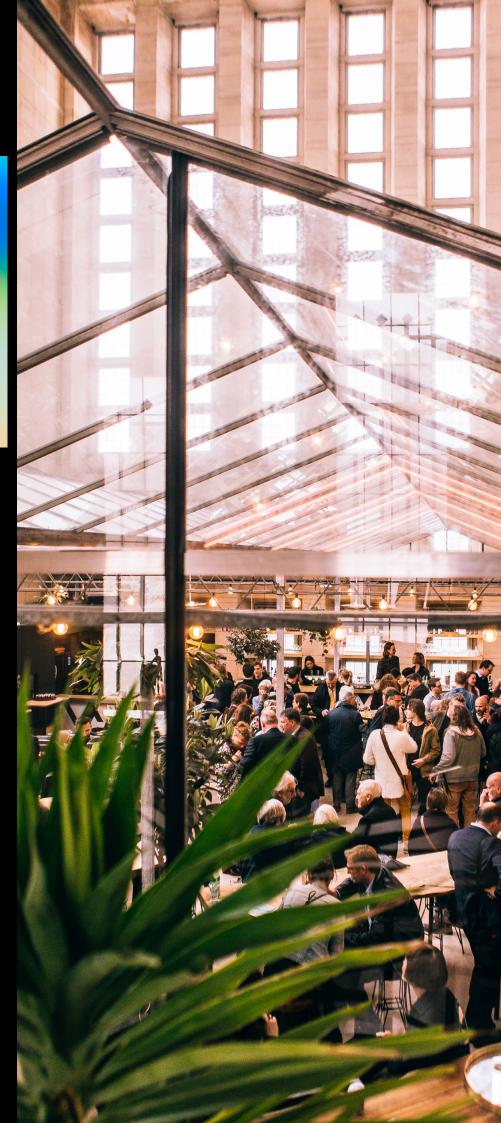

We offer 4 unique event spaces:

- Our signature greenhouse which houses our contemporary bar and restaurant.
- The balcony, which overviews the greenhouse and the impressive architecture of the Palais de la Dynastie.
- The terrace where you can enjoy the sun with an amazing view on the Mont des Arts.
- A unique 360° room where we organize an exhibition about the Flemish Masters but can be fully customized.

## 04/ Overview

Plein Publiek BXL offers a private greenhouse in the heart of the capital of Europe. The unique view on Mont des Arts in combination with the electric greenhouse will amaze every guest.

### CAPACITY/

Seated dinner: 100 pers
Presentation: 150 pers
Walking dinner: 200 pers
Party - reception: 300 pers
(XL combos possible up to 400 dinner)

- 180m<sup>2</sup>
- Screen
- Dj gear
- Bar
- Kitchen
- Exterior cocktail bars
- Wifi
- Cloakroom
- Sound & light installation
- Tables & chairs
- Decoration