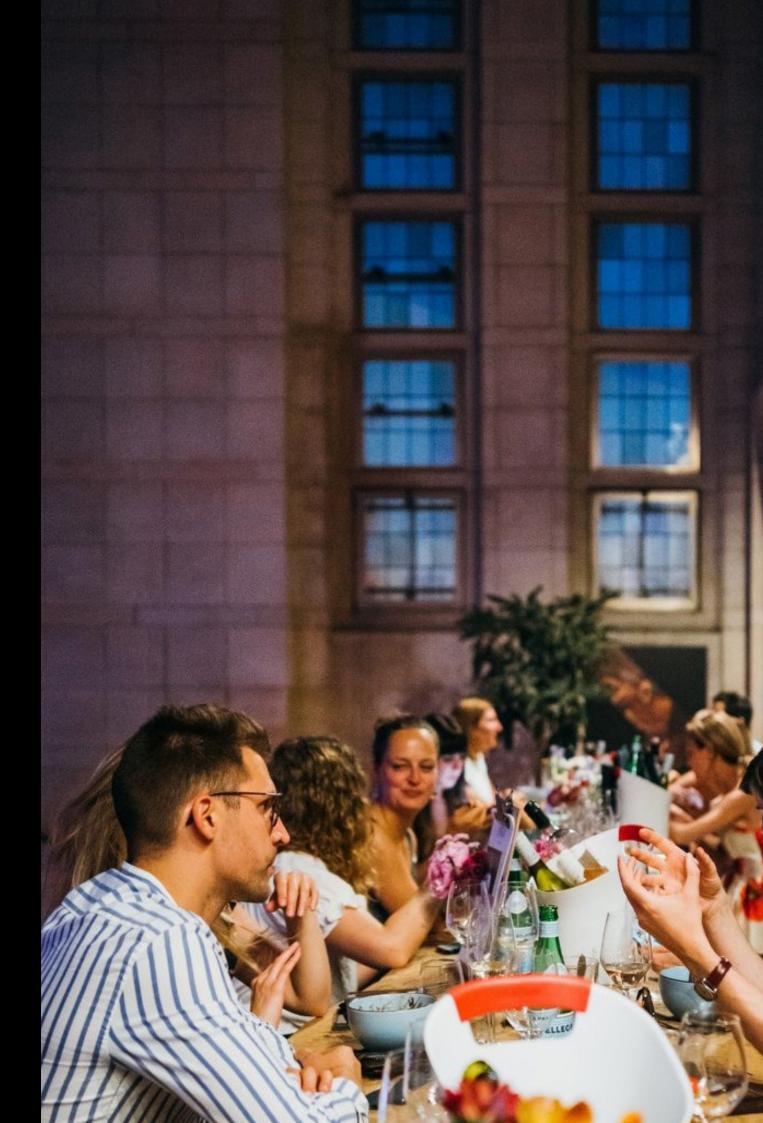

## 04/ Overview

Plein Publiek BXL offers a private greenhouse in the heart of the capital of Europe. The unique view on Mont des Arts in combination with the electric greenhouse will amaze every guest.

### CAPACITY/

Seated dinner: 100 pers
Presentation: 150 pers
Walking dinner: 200 pers
Party - reception: 300 pers
(XL combos possible up to 400 dinner)

- 180m<sup>2</sup>
- Screen
- Dj gear
- Bar
- Kitchen
- Exterior cocktail bars
- Wifi
- Cloakroom
- Sound & light installation
- Tables & chairs
- Decoration