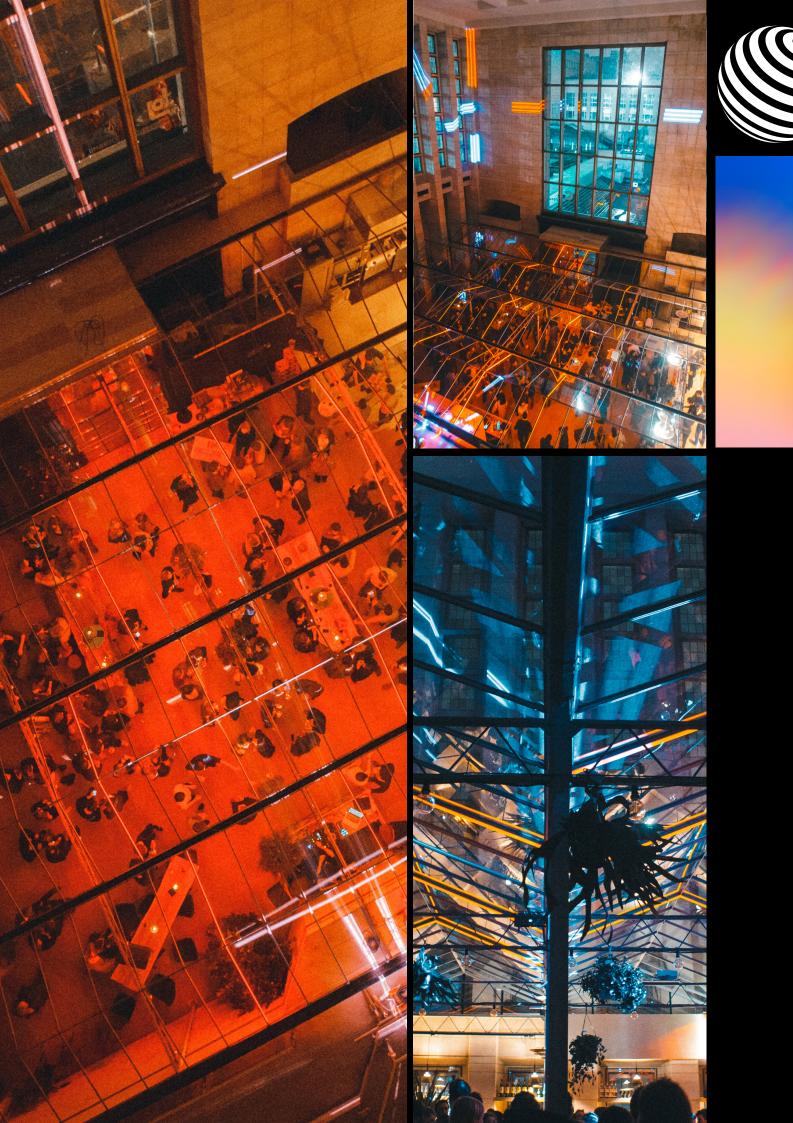

We offer 4 unique event spaces:

- Our signature greenhouse which houses our contemporary bar and restaurant.
- The balcony, which overviews the greenhouse and the impressive architecture of the Palais de la Dynastie.
- The terrace where you can enjoy the sun with an amazing view on the Mont des Arts.
- A unique 360° room where we organize an exhibition about the Flemish Masters but can be fully customized.

## 04/ Overview

Plein Publiek BXL offers a private greenhouse in the heart of the capital of Europe. The unique view on Mont des Arts in combination with the electric greenhouse will amaze every guest.

# 04/3 Balcony

The balcony overviews the greenhouse and the impressive architecture of the Palais de la Dynastie. Looking for the perfect place to astonish your guests or clients? The balcony is the place you'll want to be.