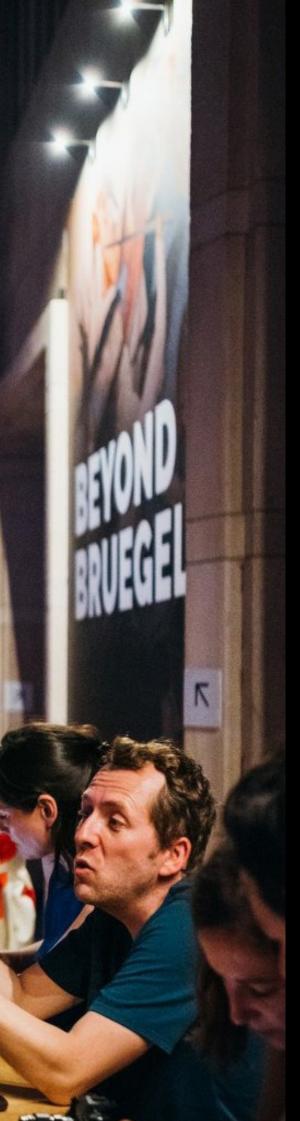

### 04/2 360° **Immersive** theater

On the first floor of Plein Publiek BXL, you find a one of a kind 360° immersive room. Currently an exhibition is hosted about the Flemish Masters but it can be fully customized to your needs.

### CAPACITY/

• Seated dinner: 90 pers • Presentation : 150 pers • Walking dinner : 180 pers • Party - reception : 275 pers

- 175m<sup>2</sup>
- Sound equipment
- Video equipment
- WIFI

- 16 projectors
  full 360° projections
  Balcony bar possibility
  Exhibition 'Meet The Masters'