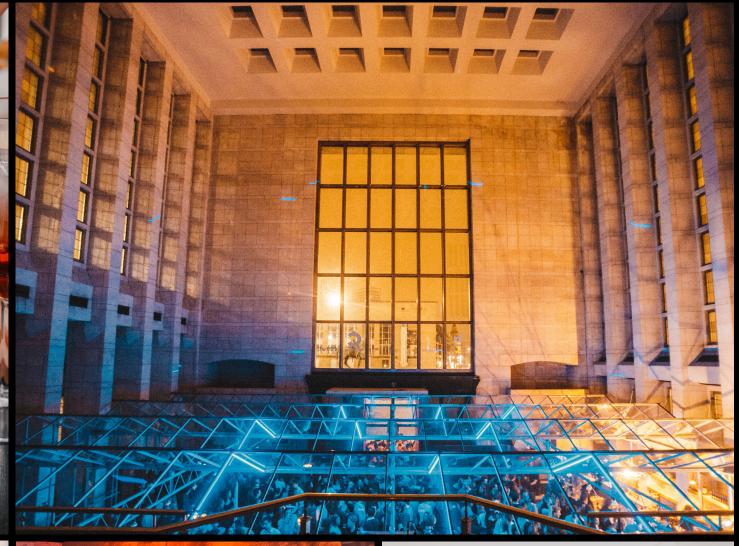

## 04/ Overview

Plein Publiek BXL offers a private greenhouse in the heart of the capital of Europe. The unique view on Mont des Arts in combination with the electric greenhouse will amaze every guest.

# 04/3 Balcony

The balcony overviews the greenhouse and the impressive architecture of the Palais de la Dynastie. Looking for the perfect place to astonish your guests or clients? The balcony is the place you'll want to be.