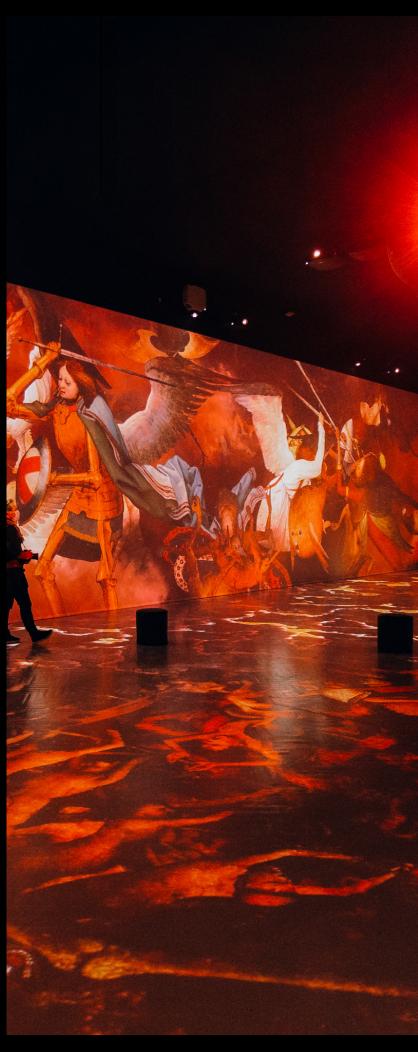

### 04/2 360° **Immersive** theater

On the first floor of Plein Publiek BXL, you find a one of a kind 360° immersive room. Currently an exhibition is hosted about the Flemish Masters but it can be fully customized to your needs.

### CAPACITY/

• Seated dinner: 90 pers • Presentation : 150 pers • Walking dinner : 180 pers • Party - reception : 275 pers

- 175m<sup>2</sup>
- Sound equipment
- Video equipment
- WIFI

- 16 projectors
  full 360° projections
  Balcony bar possibility
  Exhibition 'Meet The Masters'